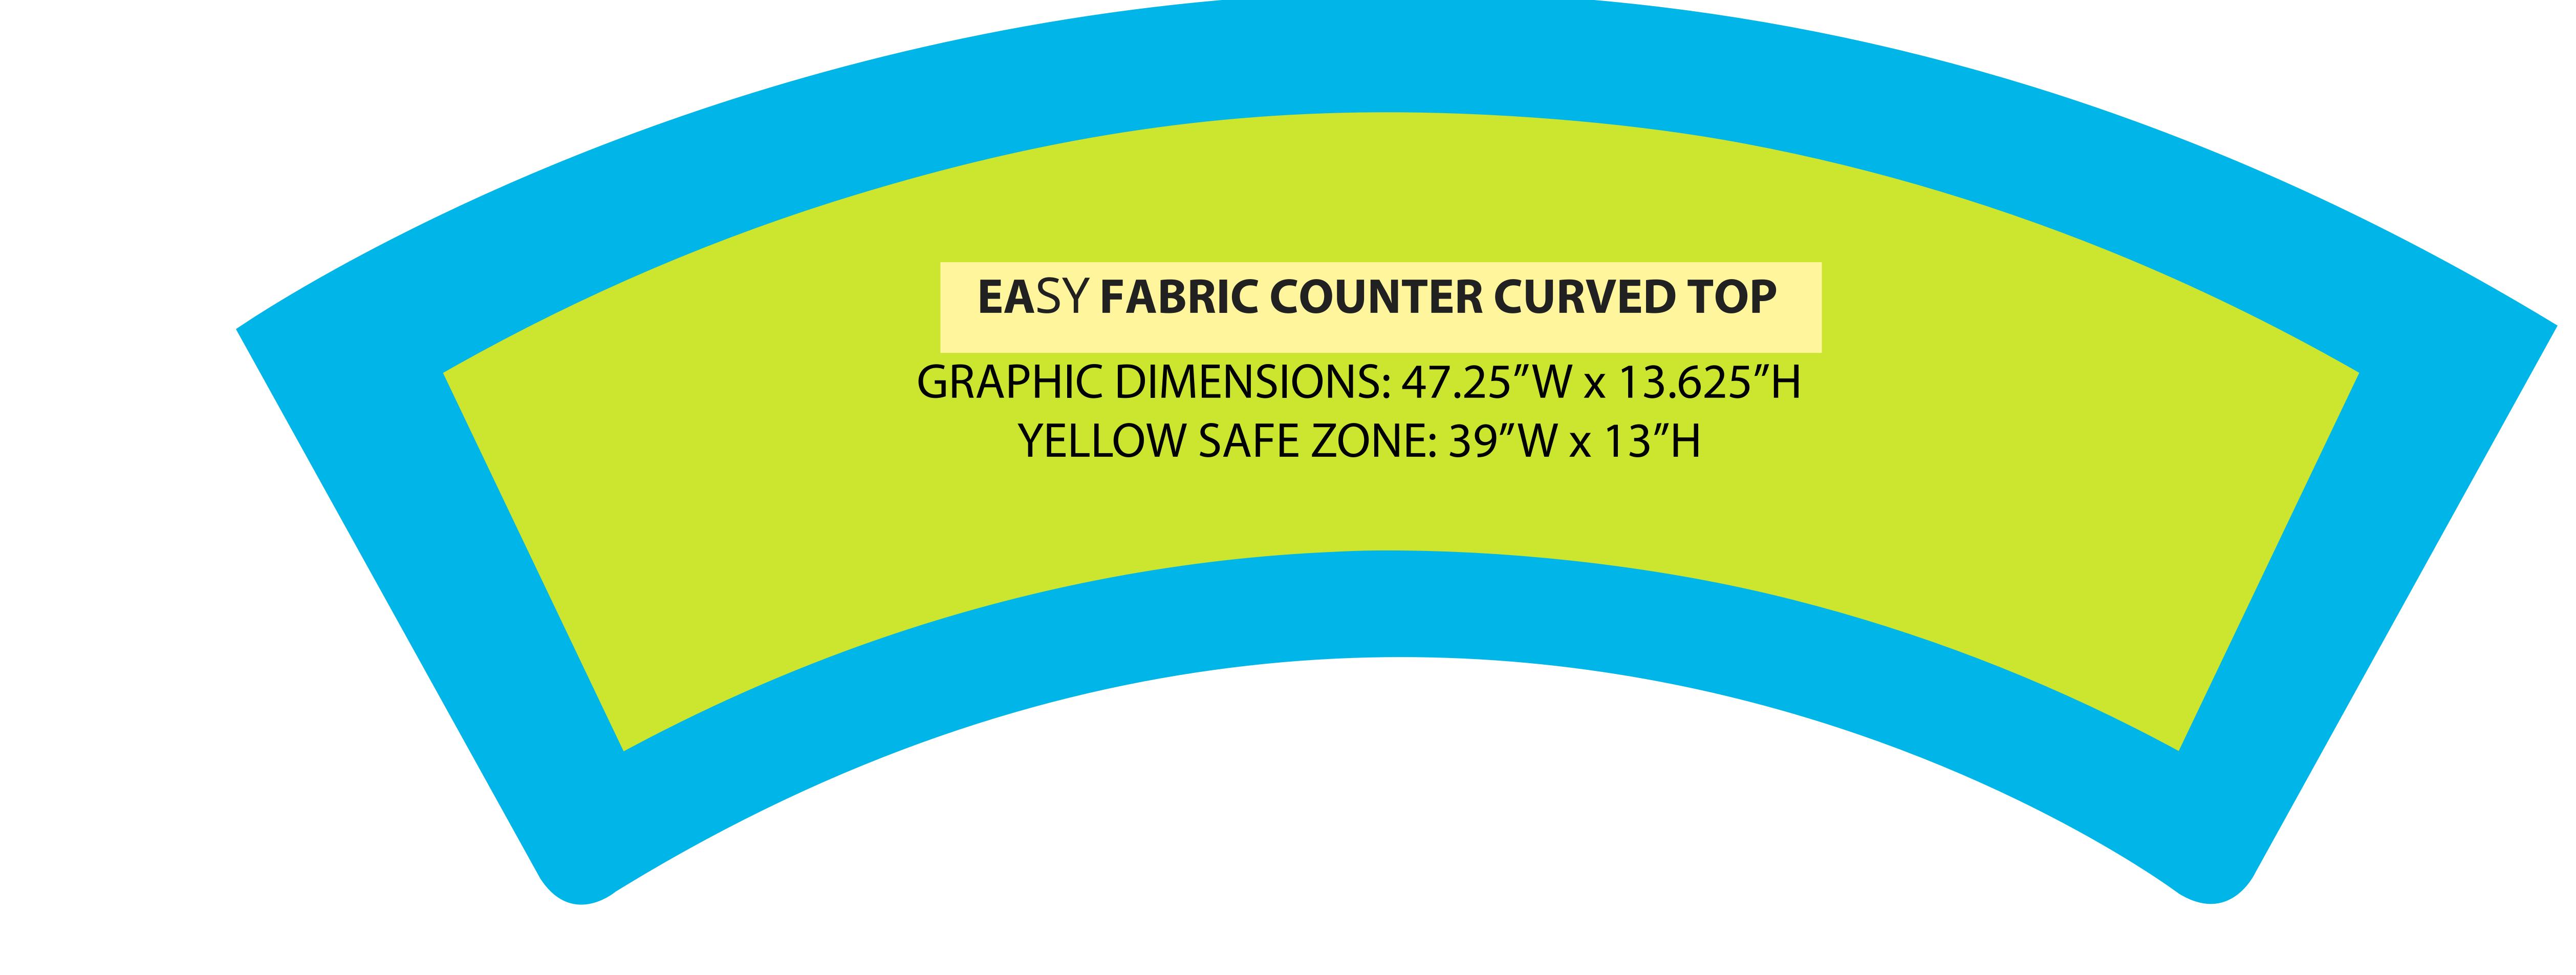

# EASY FABRIC COUNTER CURVED BACK

BACK GRAPHIC SIZE: 34.875" x 37.125" BACK YELLOW SAFE ZONE: 29" x 32"

KEEP ALL IMPORTANT GRAPHICS
SUCH AS: LOGOS, TEXT, CONTACT INFO, ETC.
IN THE YELLOW SAFE ZONES

#### BLUE AREAS WILL PRINT

RED DOTTED LINES INDICATE ZIPPER PLACEMENT
ZIPPER WILL BE SEWN ACROSS
TOP SEAM OF BACK AND END CAPS

### LEFT END CAP

LEFT END CAP SIZE: 12.75"W x 37.125"H

YELLOW SAFE ZONE: 10"W x 32"H

## EASY FABRIC COUNTER CURVED FRONT

FRONT GRAPHIC SIZE: 47.75"W x 37.125"H
FRONT YELLOW SAFE ZONE: 44"W x 32"H

TOTAL GRAPHIC SIZE: 109.375"W x 37.125"H (INCLUDING BACKSIDE and END CAPS)

KEEP ALL IMPORTANT GRAPHICS
SUCH AS: LOGOS, TEXT, CONTACT INFO, ETC.
IN THE YELLOW SAFE ZONES

### BLUE AREAS WILL PRINT

RED DASHED LINES INDICATE ZIPPER PLACEMENT
ZIPPER WILL BE SEWN ACROSS