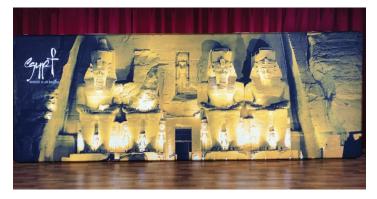

## **Product Features**

20ft wide by 89" tall Backlit Backwall Display – Front Graphics, Side Graphics, Back Black Easy to assemble frame with no tools required, 2 people can set-up in 20-30 minutes Safe 12volt lighting with 50,000 hour LED's to light up your backdrop so you really stand out

**Graphic Specification** 

240"W x 89"H