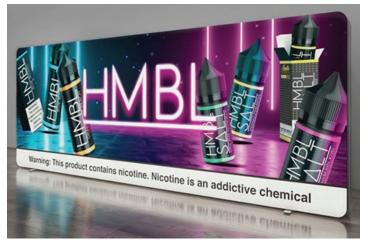

## **Product Features**

20ft wide by 89" tall Backlit Backwall Display – Front Graphics, Side Graphics, Back Black Easy to assemble frame with no tools required, 2 people can set-up in 20-30 minutes Safe 12volt lighting with 50,000 hour LED's to light up your backdrop so you really stand out

**Graphic Specification** 

240"W x 89"H