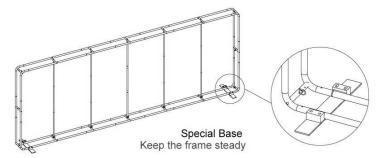

## **Product Features**

20ft wide by 89" tall Backlit Backwall Display – Front Graphics, Side Graphics, Back Black Easy to assemble frame with no tools required, 2 people can set-up in 20-30 minutes Safe 12volt lighting with 50,000 hour LED's to light up your backdrop so you really stand out