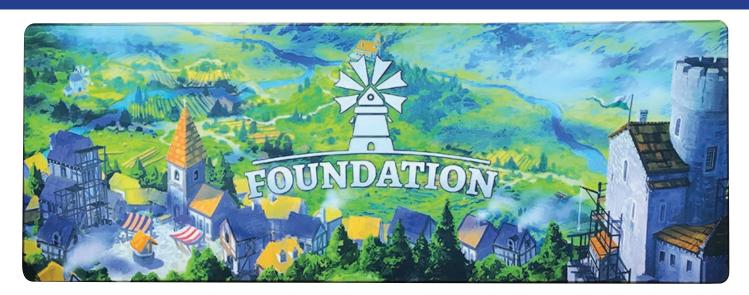

## **Product Features**

20ft wide by 89" tall Backlit Backwall Display – Front Graphics, Side Graphics, Back Black Easy to assemble frame with no tools required, 2 people can set-up in 20-30 minutes Safe 12volt lighting with 50,000 hour LED's to light up your backdrop so you really stand out

**Graphic Specification** 

240"W x 89"H