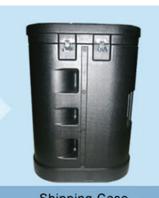

Portable and comes with included case

| Display Dimension          | 120"W x 89"H x 11"D |
|----------------------------|---------------------|
| Graphic Material           |                     |
| Stretch Fabric             |                     |
| Graphic Finishing          |                     |
| Hemmed & zipper            |                     |
| Construction               |                     |
| Aluminum Frame             |                     |
| Weights - Dimensions       |                     |
| Shipping Weight            | 88 lbs              |
| Shipping Dimensions        |                     |
|                            |                     |
| Package Includes           |                     |
| Aluminum Frame             |                     |
| (1) LED Light Kit          |                     |
| (1) Podium Hard Case       |                     |
| (1) Stretch Fabric Graphic |                     |

## **Graphic Specification** 96"W x 89"H x 11"D

Waterproof Plugs

Safety Voltage in 12V

Transformer

Size: 28.3" x 16.5" x 39.8"

Shipping Case

LED Light

Clever design Easy to install