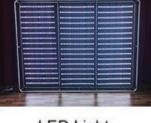

## **Product Features**

10ft wide by 89" tall Backlit Backwall Display – Front Graphics, Side Graphics, Back Black

Easy to assemble frame with no tools required, 2 people can set-up in 15-25 minutes

Safe 12volt lighting with 50,000 hour LED's to light up your backdrop so you really stand out

## **Graphic Specification** 96"W x 89"H x 11"D

Waterproof Plugs

Safety Voltage in 12V

Transformer

Size: 28.3" x 16.5" x 39.8"

Shipping Case

LED Light

Clever design Easy to install