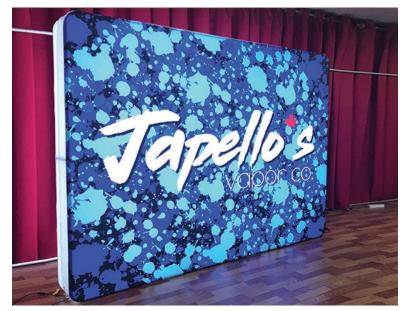

## **Product Features**

10ft wide by 89" tall Backlit Backwall Display – Front Graphics, Side Graphics, Back Black

Easy to assemble frame with no tools required, 2 people can set-up in 15-25 minutes

Safe 12volt lighting with 50,000 hour LED's to light up your backdrop so you really stand out