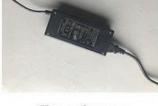

## **Graphic Specification** 96"W x 89"H x 11"D

Waterproof Plugs

Safety Voltage in 12V

Transformer

Size: 28.3" x 16.5" x 39.8"

Shipping Case

LED Light

Clever design Easy to install