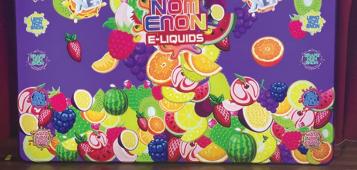

## **Product Features**

10ft wide by 89" tall Backlit Backwall Display – Front Graphics, Side Graphics, Back Black

Easy to assemble frame with no tools required, 2 people can set-up in 15-25 minutes

Safe 12volt lighting with 50,000 hour LED's to light up your backdrop so you really stand out