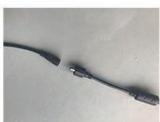

## **Graphic Specification** 96"W x 89"H x 11"D

Waterproof Plugs

Safety Voltage in 12V

Transformer

Size: 28.3" x 16.5" x 39.8"

Shipping Case

LED Light

Clever design Easy to install