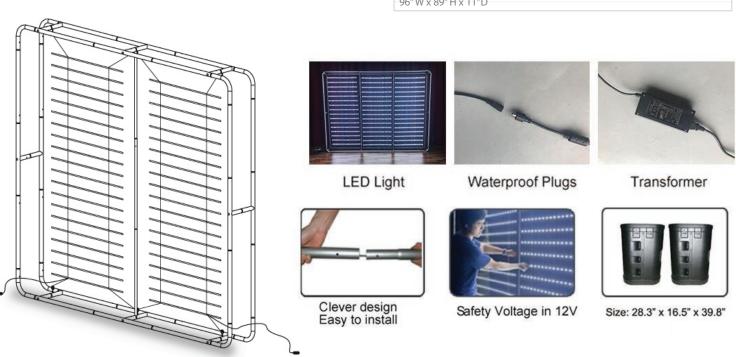

## **Product Features**

8ft wide by 89" tall Backlit Backwall Display – Front Graphics, Side Graphics, Back Black.

Easy to assemble frame with no tools required, 2 people can set-up in

Safe 12volt lighting with 50,000 hour LED's to light up your backdrop so you really stand out

Portable and comes with included case.

| Display Dimension        | 96"W x 89"H x 11"D |
|--------------------------|--------------------|
| <b>Graphic Material</b>  |                    |
| Stretch Fabric           |                    |
| <b>Graphic Finishing</b> |                    |
| Hemmed & zipper          |                    |
| Construction             |                    |
| Aluminum Frame           |                    |
| Weights - Dimensions     |                    |
| Shipping Weight          | 71lbs              |
| Shipping Dimensions      |                    |
|                          |                    |
| Package Includes         |                    |
| Aluminum Frame           |                    |
| (1) LED Light Kit        |                    |
| (1) Podium Hard Case     |                    |
|                          |                    |