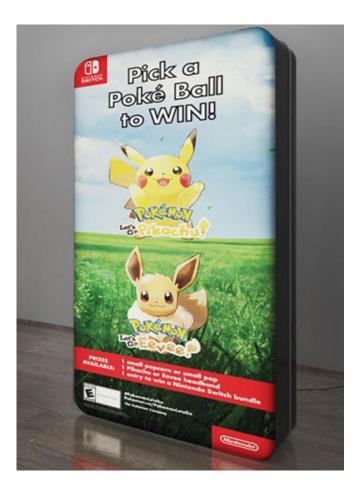

## Product Code: Tradeshow-2236

## **Radiance Backlit Wall Display**

## **Product Features**

(1) LED Light Kit

(1) Podium Hard Case(1) Stretch Fabric Graphic

**Graphic Specification** 48" W x 89" H x 11"D

| 4ft wide by 89" tall Backlit Backwall Display<br>Front Graphics, Side Graphics, Back Black.<br>Easy to assemble frame with no tools required, 2 people can set-up in<br>10-20 minutes.<br>Safe 12-Volt lighting with 50,000 hour LED's to light up your backdrop so<br>you really stand out.<br>Portable and comes with included podium hard case |                    |
|---------------------------------------------------------------------------------------------------------------------------------------------------------------------------------------------------------------------------------------------------------------------------------------------------------------------------------------------------|--------------------|
| Display Dimension                                                                                                                                                                                                                                                                                                                                 | 48"W x 89"H x 11"D |
| Graphic Material                                                                                                                                                                                                                                                                                                                                  |                    |
| Stretch Fabric                                                                                                                                                                                                                                                                                                                                    |                    |
| Graphic Finishing                                                                                                                                                                                                                                                                                                                                 |                    |
| Hemmed & zipper                                                                                                                                                                                                                                                                                                                                   |                    |
| Construction                                                                                                                                                                                                                                                                                                                                      |                    |
| Aluminum Frame                                                                                                                                                                                                                                                                                                                                    |                    |
| Weights - Dimensions                                                                                                                                                                                                                                                                                                                              |                    |
| Shipping Weight                                                                                                                                                                                                                                                                                                                                   | 40lbs              |
| Shipping Dimensions                                                                                                                                                                                                                                                                                                                               |                    |
|                                                                                                                                                                                                                                                                                                                                                   |                    |
| Package Includes                                                                                                                                                                                                                                                                                                                                  |                    |
| Aluminum Frame                                                                                                                                                                                                                                                                                                                                    |                    |
|                                                                                                                                                                                                                                                                                                                                                   |                    |