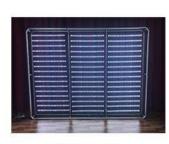

## **Product Features**

(1) LED Light Kit

(1) Podium Hard Case(1) Stretch Fabric Graphic

**Graphic Specification** 48" W x 89" H x 11"D

| 4ft wide by 89" tall Backlit Backwall Display<br>Front Graphics, Side Graphics, Back Black.<br>Easy to assemble frame with no tools required, 2 people can set-up in<br>10-20 minutes.<br>Safe 12-Volt lighting with 50,000 hour LED's to light up your backdrop so<br>you really stand out.<br>Portable and comes with included podium hard case |                    |
|---------------------------------------------------------------------------------------------------------------------------------------------------------------------------------------------------------------------------------------------------------------------------------------------------------------------------------------------------|--------------------|
| Display Dimension                                                                                                                                                                                                                                                                                                                                 | 48"W x 89"H x 11"D |
| Graphic Material                                                                                                                                                                                                                                                                                                                                  |                    |
| Stretch Fabric                                                                                                                                                                                                                                                                                                                                    |                    |
| Graphic Finishing                                                                                                                                                                                                                                                                                                                                 |                    |
| Hemmed & zipper                                                                                                                                                                                                                                                                                                                                   |                    |
| Construction                                                                                                                                                                                                                                                                                                                                      |                    |
| Aluminum Frame                                                                                                                                                                                                                                                                                                                                    |                    |
| Weights - Dimensions                                                                                                                                                                                                                                                                                                                              |                    |
| Shipping Weight                                                                                                                                                                                                                                                                                                                                   | 40lbs              |
| Shipping Dimensions                                                                                                                                                                                                                                                                                                                               |                    |
|                                                                                                                                                                                                                                                                                                                                                   |                    |
| Package Includes                                                                                                                                                                                                                                                                                                                                  |                    |
| Aluminum Frame                                                                                                                                                                                                                                                                                                                                    |                    |
|                                                                                                                                                                                                                                                                                                                                                   |                    |