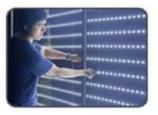

## **Radiance Backlit Wall Display**

## **Product Features**

(1) LED Light Kit

(1) Podium Hard Case(1) Stretch Fabric Graphic

**Graphic Specification** 48" W x 89" H x 11"D

| 4ft wide by 89" tall Backlit Backwall Display<br>Front Graphics, Side Graphics, Back Black.<br>Easy to assemble frame with no tools required, 2 people can set-up in<br>10-20 minutes.<br>Safe 12-Volt lighting with 50,000 hour LED's to light up your backdrop so<br>you really stand out.<br>Portable and comes with included podium hard case |                    |
|---------------------------------------------------------------------------------------------------------------------------------------------------------------------------------------------------------------------------------------------------------------------------------------------------------------------------------------------------|--------------------|
| Display Dimension                                                                                                                                                                                                                                                                                                                                 | 48"W x 89"H x 11"D |
| Graphic Material                                                                                                                                                                                                                                                                                                                                  |                    |
| Stretch Fabric                                                                                                                                                                                                                                                                                                                                    |                    |
| Graphic Finishing                                                                                                                                                                                                                                                                                                                                 |                    |
| Hemmed & zipper                                                                                                                                                                                                                                                                                                                                   |                    |
| Construction                                                                                                                                                                                                                                                                                                                                      |                    |
| Aluminum Frame                                                                                                                                                                                                                                                                                                                                    |                    |
| Weights - Dimensions                                                                                                                                                                                                                                                                                                                              |                    |
| Shipping Weight                                                                                                                                                                                                                                                                                                                                   | 40lbs              |
| Shipping Dimensions                                                                                                                                                                                                                                                                                                                               |                    |
|                                                                                                                                                                                                                                                                                                                                                   |                    |
| Package Includes                                                                                                                                                                                                                                                                                                                                  |                    |
| Aluminum Frame                                                                                                                                                                                                                                                                                                                                    |                    |
|                                                                                                                                                                                                                                                                                                                                                   |                    |