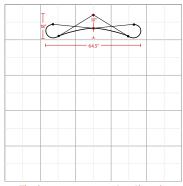

| Graphic Size 54. | 4.33″W x 59.646"H |
|------------------|-------------------|

## **Graphic Specification**

54.33"W x 59.646"H

The box represents 10'x10' booth.