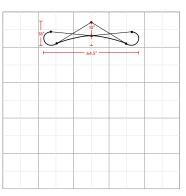

#### **Graphic Package**

The box represents 10'x10' booth.

## **Graphic Specification**

54.33"W x 59.646"H

The box represents 10'x10' booth.

(2) Fabric center panels(2) Fabric end panels

The box represents 10'x10' booth.