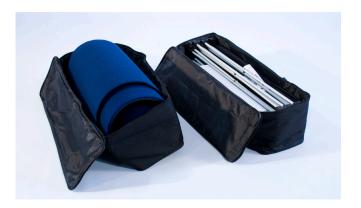

### **Package Includes**

- (1) Aluminum frame
- (4) Black channel bars
- (6) Silver channel bars
- (1) 150w Halogen light
- (1) Channel bar bag
- (1) Repair kit
- (2) Carry bags
- (2) Graphic center panels
- (2) Graphic end panels

### **Package Includes**

- (1) Aluminum frame
- (4) Black channel bars
- (6) Silver channel bars
- (1) 150w Halogen light
- (1) Channel bar bag
- (1) Repair kit
- (2) Carry bags
- (2) Graphic center panels
- (2) Fabric end panels