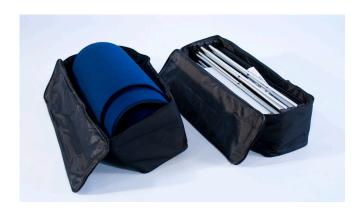

### **Package Includes**

- (1) Aluminum frame
- (4) Black channel bars
- (6) Silver channel bars
- (1) 150w Halogen light
- (1) Channel bar bag
- (1) Repair kit
- (2) Carry bags
- (2) Graphic center panels
- (2) Graphic end panels

### **Package Includes**

- (1) Aluminum frame
- (4) Black channel bars
- (6) Silver channel bars
- (1) 150w Halogen light
- (1) Channel bar bag
- (1) Repair kit
- (2) Carry bags
- (2) Graphic center panels
- (2) Fabric end panels