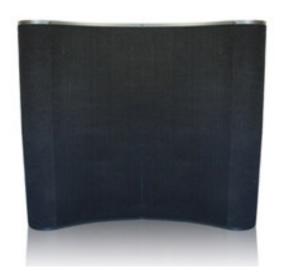

#### **Product Features**

The Tabletop Pop Up Display, a trade show classic, comes with everything you need to effectively promote your product. Designed specifically to fit 10ft. trade show booths, the straightforward look of the Pop Up gives a professional presentation. Expand the geometric aluminum frame, click locking mechanisms into place, and hang the graphic panels to complete set up. various styles and sizes available up to 20ft wide. Choose from PvC or laminate material.

| Display Dimension | 6'W x 5'H x 1.5'D  |
|-------------------|--------------------|
| Graphic Size      | 96.06"W x 59.646"H |
|                   |                    |