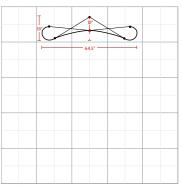

## **Graphic Specification**

96.06"W x 59.646"H

| Graphic Size 54. | 4.33″W x 59.646"H |
|------------------|-------------------|

## **Graphic Specification**

54.33"W x 59.646"H

The box represents 10'x10' booth.