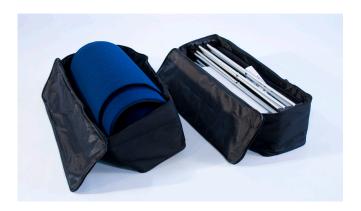

### **Package Includes**

- (1) Aluminum frame
- (4) Black channel bars
- (6) Silver channel bars
- (1) 150w Halogen light
- (1) Channel bar bag
- (1) Repair kit
- (2) Carry bags
- (2) Graphic center panels
- (2) Graphic end panels

### **Package Includes**

- (1) Aluminum frame
- (4) Black channel bars
- (6) Silver channel bars
- (1) 150w Halogen light
- (1) Channel bar bag
- (1) Repair kit
- (2) Carry bags
- (2) Graphic center panels
- (2) Fabric end panels