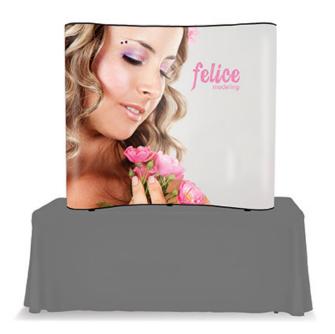

## POP UP 6FT TABLETOP GRAPHIC

#### **Graphic Package**

The box represents 10'x10' booth.

#### **Product Features**

The Tabletop Pop Up Display, a trade show classic, comes with everything you need to effectively promote your product. Designed specifically to fit 10ft. trade show booths, the straightforward look of the Pop Up gives a professional presentation. Expand the geometric aluminum frame, click locking mechanisms into place, and hang the graphic panels to complete set up. various styles and sizes available up to 20ft wide. Choose from PvC or laminate material.

| Display Dimension | 6'W x 5'H x 1.5'D  |
|-------------------|--------------------|
| Graphic Size      | 96.06"W x 59.646"H |
|                   |                    |