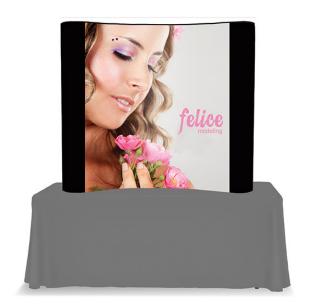

## POP UP 6FT TABLETOP CENTER GRAPHIC

#### **Center Package**

#### **Product Features**

The Tabletop Pop Up Display, a trade show classic, comes with everything you need to effectively promote your product. Designed specifically to fit 10ft. trade show booths, the straightforward look of the Pop Up gives a professional presentation. Expand the geometric aluminum frame, click locking mechanisms into place, and hang the graphic panels to complete set up. various styles and sizes available up to 20ft wide. Choose from PvC or laminate material.

| Graphic Size 54. | 4.33″W x 59.646"H |
|------------------|-------------------|