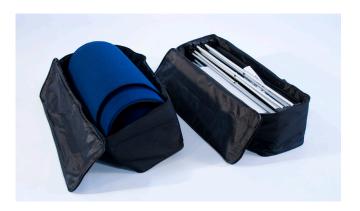

### **Package Includes**

- (1) Aluminum frame
- (4) Black channel bars
- (6) Silver channel bars
- (1) 150w Halogen light
- (1) Channel bar bag
- (1) Repair kit
- (2) Carry bags
- (2) Graphic center panels
- (2) Graphic end panels

### **Package Includes**

- (1) Aluminum frame
- (4) Black channel bars
- (6) Silver channel bars
- (1) 150w Halogen light
- (1) Channel bar bag
- (1) Repair kit
- (2) Carry bags
- (2) Graphic center panels
- (2) Fabric end panels