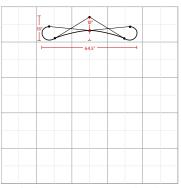

## **Graphic Specification**

96.06"W x 59.646"H

|                                 | Display Dimension | 6′W x 5′H x 1.5′D  |
|---------------------------------|-------------------|--------------------|
| Graphic Size 54.33"W x 59.646"H | Graphic Size      | 54.33″W x 59.646"H |

## **Graphic Specification**

54.33"W x 59.646"H

The box represents 10'x10' booth.