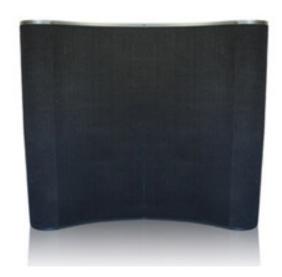

#### **Product Features**

The Tabletop Pop Up Display, a trade show classic, comes with everything you need to effectively promote your product. Designed specifically to fit 10ft. trade show booths, the straightforward look of the Pop Up gives a professional presentation. Expand the geometric aluminum frame, click locking mechanisms into place, and hang the graphic panels to complete set up. various styles and sizes available up to 20ft wide. Choose from PvC or laminate material.