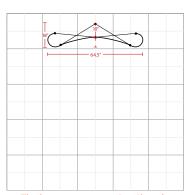

#### **Graphic Package**

The box represents 10'x10' booth.

## **Graphic Specification**

54.33"W x 59.646"H

The box represents 10'x10' booth.

(2) Fabric center panels(2) Fabric end panels

The box represents 10'x10' booth.