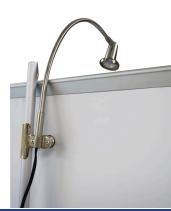

## **GARDEN ROLL 36**"

**Product Features** 

Econo Travel Bag (26" x 4" x 4" / 35.5" x 4" x 4" / 37.5" 4" x 4")

| LED<br>35W | Clamp L      | ight | ( |
|------------|--------------|------|---|
|            |              |      |   |
|            | <b>K</b> ()) | 1    |   |

## Clamp Light 110V

## \*Optional Lumina Light