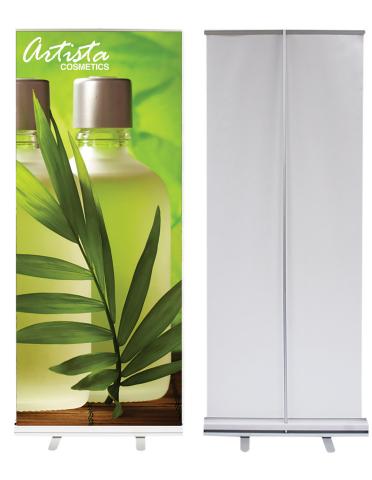

## The Garden Roll delivers a professional looking display at an economical price. Set up and break down of the display takes seconds and conveniently stores in its included padded travel bag. banner attached to the bottom of stand by double-sided tape and to the top by clamp bar Display Dimension 36"W x 80"H Graphic Size 36"W x 80 "H **Graphic Material** Super Flat Vinyl **Graphic Finishing** 5" bleed at the bottom Construction Sturdy aluminum construction

Garden Travel Bag

**Graphic Specification** 

36"W x 80"H

Silver (24" & 33.5" & 36")