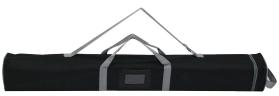

## **GARDEN ROLL 36**"

**Product Features** 

Econo Travel Bag (26" x 4" x 4" / 35.5" x 4" x 4" / 37.5" 4" x 4")

| LED<br>35W | Clamp L      | ight | ( |
|------------|--------------|------|---|
|            |              |      |   |
|            | <b>K</b> ()) | 1    |   |

Garden Travel Bag

**Graphic Specification** 

36"W x 80"H

Silver (24" & 33.5" & 36")