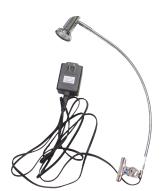

## **GARDEN ROLL 36**"

**Product Features** 

Econo Travel Bag (26" x 4" x 4" / 35.5" x 4" x 4" / 37.5" 4" x 4")

| LED<br>35W | Clamp L      | ight | ( |
|------------|--------------|------|---|
|            |              |      |   |
|            | <b>K</b> ()) | 1    |   |

## Clamp Light 110V

## \*Optional Lumina Light