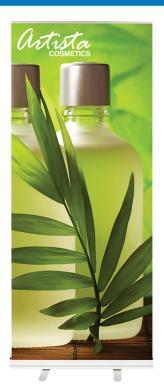

### **GARDEN ROLL 33.5**

Optional Black Finish

Garden Travel Bag

#### PRODUCT DESCRIPTION

The Garden Roll delivers a professional looking display at an economical price. Set up and break down of the display takes seconds and conveniently stores in its included padded travel bag. banner attached to the bottom of stand by double-sided tape and to the top by clamp bar.