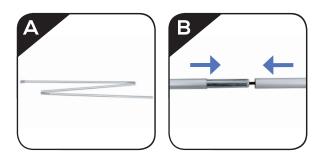

### SET UP INSTRUCTIONS

Step 1

Twist the feet.

Step 3
Insert telescopic pole into hole.

**Step 5**Attach telescopic pole to the clamp bar.

Step 2

Assemble telescopic pole.

**Step 4**Pull banner out of the base.