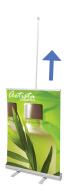

### **GARDEN ROLL 33.5**

Optional Black Finish

Garden Travel Bag

#### PRODUCT DESCRIPTION

The Garden Roll delivers a professional looking display at an economical price. Set up and break down of the display takes seconds and conveniently stores in its included padded travel bag. banner attached to the bottom of stand by double-sided tape and to the top by clamp bar.