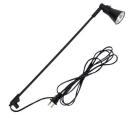

|
| Shipping Weight      | 38 lbs (stand only)<br>48 lbs (frame and graphic) |
| Shipping Dimensions  | 36" H x 13.5" W x 9.5" D                          |

#### LARGE QUANTITY FREIGHT

| Master Box - Freight Shipping | 28 boxes per 48" L x 40" W x 77" H skids              |
|-------------------------------|-------------------------------------------------------|
| Master Box - Freight Weight   | 1,109 lbs (frame only)<br>1,389 lbs (frame & graphic) |

| AVAILABLE ACCESSORIES       |                        |  |
|-----------------------------|------------------------|--|
| LED Clamp Light (110 Volts) | Clamp Light (35 Watts) |  |
| Silver Light (50 Watts)     | Black Light (50 Watts) |  |



Optional LED Clamp Light





Optional Silver Light



Optional Black Light

# **GARDEN ROLL 33.5**

# PARTS LIST



(qty 1) Garden roll Retractable Stand



(qty 1) Clamp Bar



(qty 1) Support Pole



(qty 1) Garden Travel Bag

## **GARDEN ROLL 33.5**

### SET UP INSTRUCTIONS

Step 1

Twist the feet.



Step 3
Insert telescopic pole into hole.



**Step 5**Attach telescopic pole to the clamp bar.





Step 2

Assemble telescopic pole.



**Step 4**Pull banner out of the base.



**Step 6**Complete stand.