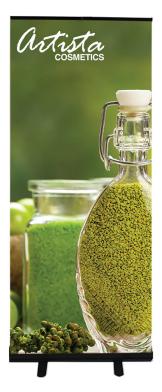

### **GARDEN ROLL 33.5**

Optional Black Finish

Garden Travel Bag

#### PRODUCT DESCRIPTION

The Garden Roll delivers a professional looking display at an economical price. Set up and break down of the display takes seconds and conveniently stores in its included padded travel bag. banner attached to the bottom of stand by double-sided tape and to the top by clamp bar.