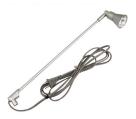

ASTER BOX - 6 Units |                                                   |
| Shipping Weight      | 38 lbs (stand only)<br>48 lbs (frame and graphic) |
| Shipping Dimensions  | 36" H x 13.5" W x 9.5" D                          |

#### LARGE QUANTITY FREIGHT

| Master Box - Freight Shipping | 28 boxes per 48" L x 40" W x 77" H skids              |
|-------------------------------|-------------------------------------------------------|
| Master Box - Freight Weight   | 1,109 lbs (frame only)<br>1,389 lbs (frame & graphic) |

| AVAILABLE ACCESSORIES       |                        |  |
|-----------------------------|------------------------|--|
| LED Clamp Light (110 Volts) | Clamp Light (35 Watts) |  |
| Silver Light (50 Watts)     | Black Light (50 Watts) |  |



Optional LED Clamp Light





Optional Silver Light



Optional Black Light

# **GARDEN ROLL 33.5**

# PARTS LIST



(qty 1) Garden roll Retractable Stand



(qty 1) Clamp Bar



(qty 1) Support Pole



(qty 1) Garden Travel Bag

## **GARDEN ROLL 33.5**

### SET UP INSTRUCTIONS

Step 1

Twist the feet.



Step 3
Insert telescopic pole into hole.



**Step 5**Attach telescopic pole to the clamp bar.





Step 2

Assemble telescopic pole.



**Step 4**Pull banner out of the base.



**Step 6**Complete stand.