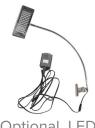

|
| MASTER BOX - 6 Units |                                                   |
| Shipping Weight      | 38 lbs (stand only)<br>48 lbs (frame and graphic) |
| Shipping Dimensions  | 36" H x 13.5" W x 9.5" D                          |

#### LARGE QUANTITY FREIGHT

| Master Box - Freight Shipping | 28 boxes per 48" L x 40" W x 77" H skids              |
|-------------------------------|-------------------------------------------------------|
| Master Box - Freight Weight   | 1,109 lbs (frame only)<br>1,389 lbs (frame & graphic) |

| AVAILABLE ACCESSORIES       |                        |  |
|-----------------------------|------------------------|--|
| LED Clamp Light (110 Volts) | Clamp Light (35 Watts) |  |
| Silver Light (50 Watts)     | Black Light (50 Watts) |  |



Optional LED Clamp Light





Optional Silver Light



Optional Black Light

# **GARDEN ROLL 33.5**

# PARTS LIST



(qty 1) Garden roll Retractable Stand



(qty 1) Clamp Bar



(qty 1) Support Pole



(qty 1) Garden Travel Bag

## **GARDEN ROLL 33.5**

### SET UP INSTRUCTIONS

Step 1

Twist the feet.



Step 3
Insert telescopic pole into hole.



**Step 5**Attach telescopic pole to the clamp bar.





Step 2

Assemble telescopic pole.



**Step 4**Pull banner out of the base.



**Step 6**Complete stand.