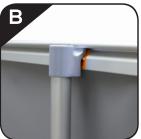

### SET UP INSTRUCTIONS

Step 1

Twist the feet.

Step 3
Insert telescopic pole into hole.

**Step 5**Attach telescopic pole to the clamp bar.

Step 2

Assemble telescopic pole.

**Step 4**Pull banner out of the base.