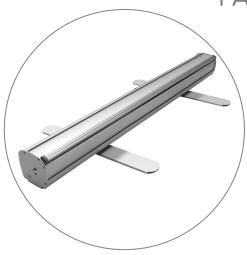

### **GARDEN ROLL 33.5**

Optional Black Finish

Garden Travel Bag

#### PRODUCT DESCRIPTION

The Garden Roll delivers a professional looking display at an economical price. Set up and break down of the display takes seconds and conveniently stores in its included padded travel bag. banner attached to the bottom of stand by double-sided tape and to the top by clamp bar.

#### **DISPLAY CONSTRUCTION**

Sturdy Aluminum Construction