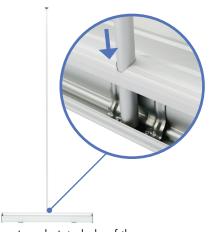

## **Install Telescopic Pole**

a. Assemble telescopic pole.

**b.** Insert telescopic pole into hole of the base stand.