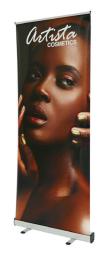

# **ROLL UP RETRACTABLE BANNER STAND**

PRODUCT #: Tradeshow-1014

Travel Bag

## PRODUCT DESCRIPTION

The Roll Up is our new Economy roll up. Its slim base with 2 swivel feet add to the fact that it's very lightweight. Graphics attach by clamp bar on top and by double stick tape on bottom. Base is finished in anodized aluminum and black plastic end plates.