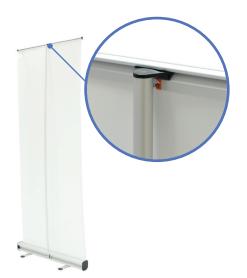

## **Pull Up Banner**

a. Pull banner out of base.

**b.** Attach telescopic pole to the clamp bar.

c. Complete stand.