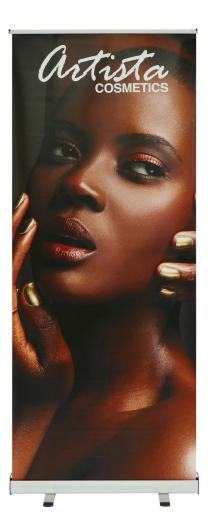

## PRODUCT DESCRIPTION

The Roll Up is our new Economy roll up. Its slim base with 2 swivel feet add to the fact that it's very lightweight. Graphics attach by clamp bar on top and by double stick tape on bottom. Base is finished in anodized aluminum and black plastic end plates.

| DISPLAY DIMENSION  | 33.5" W x 80" H x 12" D |
|--------------------|-------------------------|
| GRAPHIC DIMENSIONS | 33.5" W x 80" H         |

## **GRAPHIC MATERIAL**

Super Flat Vinyl

## **GRAPHIC FINISHING**

5" Bleed at the bottom