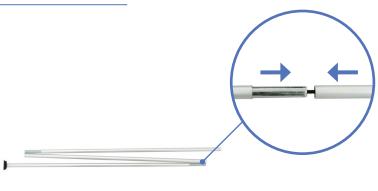

## **Install Telescopic Pole**

a. Assemble telescopic pole.

**b.** Insert telescopic pole into hole of the base stand.