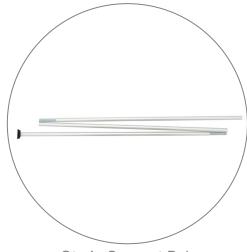

# PARTS LIST

Qty 1 - Roll Up Stand

Qty 1 - Clamp Bar

Qty 1 - Support Pole

Qty 1 - Travel Bag

PRODUCT #: Tradeshow-1014

## **Install Telescopic Pole**

a. Assemble telescopic pole.

**b.** Insert telescopic pole into hole of the base stand.