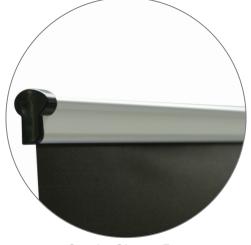

## PRODUCT DESCRIPTION

The Roll Up is our new Economy roll up. Its slim base with 2 swivel feet add to the fact that it's very lightweight. Graphics attach by clamp bar on top and by double stick tape on bottom. Base is finished in anodized aluminum and black plastic end plates.

## **Pull Up Banner**

a. Pull banner out of base.

**b.** Attach telescopic pole to the clamp bar.

c. Complete stand.