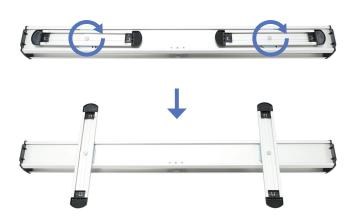

|
|-------------------------------|---------------------------------------------------|
| SINGLE BOX - 1 Unit           |                                                   |
| Shipping Weight               | 6 lbs (stand only) 7 lbs (frame and graphic)      |
| MASTER BOX - 6 Units          |                                                   |
| Shipping Weight               | 35 lbs (stand only)<br>45 lbs (frame and graphic) |
|                               |                                                   |

PRODUCT #: Tradeshow-1014

# PARTS LIST

Qty 1 - Roll Up Stand



Qty 1 - Clamp Bar



Qty 1 - Support Pole



Qty 1 - Travel Bag

PRODUCT #: Tradeshow-1014

# **SET UP INSTRUCTIONS**

## **Unfold Feet**



a. Remove Roll Up out of bag



**b.** Twist the feet.

## **Install Telescopic Pole**



a. Assemble telescopic pole.



**b.** Insert telescopic pole into hole of the base stand.

## **Pull Up Banner**



a. Pull banner out of base.



**b.** Attach telescopic pole to the clamp bar.



c. Complete stand.