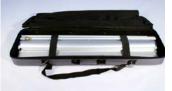

# **Package Includes**

Kingstep travel bag (64" x 12" x 4")

Retractable base w/end caps

Telescopic pole

Top bar w/end caps or Hook & Loop (Velcro) bar.