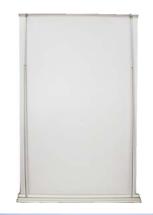

## **Product Features**

Durable and uniquely designed, this aluminum stand is the perfect combination of versatility, appeal, and affordability.

| Display Dimension | 60"W x 69" to 92"H |
|-------------------|--------------------|
| Graphic Size      | 60"W x 69" to 92"H |