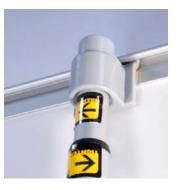

### Construction

Aluminum base w/plastic end caps

Aluminum pole w/plastic hook connector

Plastic top w/ Hook & Loop (Velcro) bar.