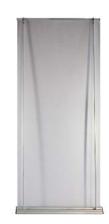

#### **Product Features**

Durable and uniquely designed, this aluminum stand is the perfect combination of versatility, appeal, and affordability.

| Display Dimension | 48"W x 69" to 92"H |
|-------------------|--------------------|
| Graphic Size      | 48"W x 69" to 92"H |

# **Graphic Material**

Super Flat Vinyl or Fabric

## **Graphic Finishing**

Banner attaches to the top and bottom of stand by Hook & Loop (Velcro) bar. 6" bleed on bottom.

## **Graphic Specification**

48"W x 69" to 92"H (6" bleed on bottom)