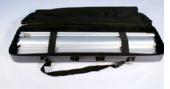

## **Package Includes**

Retractable base w/end caps

Telescopic pole

Top clamp bar w/end caps or Hook & Loop (Velcro) bar.

Kingstep travel bag