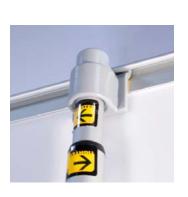

#### **Construction**

Aluminum base w/plastic end caps

Aluminum pole w/plastic hook connector

Plastic top w/ Hook & Loop (Velcro) bar.

|   |   |     |   |   |    |   | - |    |    |     |   |    |
|---|---|-----|---|---|----|---|---|----|----|-----|---|----|
| V | N | /ei | a | h | tد | - | D | ım | er | ISI | 0 | ns |
|   |   |     |   |   |    |   |   |    |    |     |   |    |