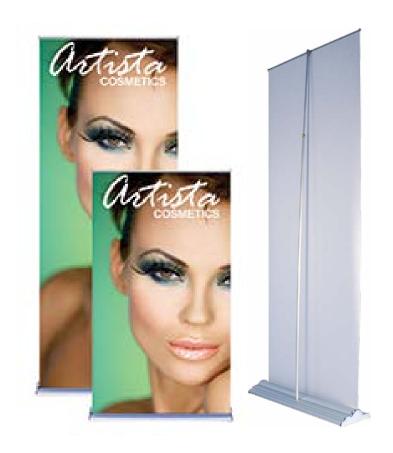

# KINGSTEP RETRACTABLE BANNER STAND 36"

#### **Product Features**

Durable and uniquely designed, this aluminum stand is the perfect combination of versatility, appeal, and affordability.

| Display Dimension | 36"W x 69" to 92"H |
|-------------------|--------------------|
| Graphic Size      | 36"W x 69" to 92"H |

## **Graphic Finishing**

Banner attaches to the top and bottom of stand by Hook & Loop (Velcro) bar. 6" bleed on bottom

#### Construction

Aluminum base w/plastic end caps

Aluminum pole w/plastic hook connector

Plastic top w/ Hook & Loop (Velcro) bar.