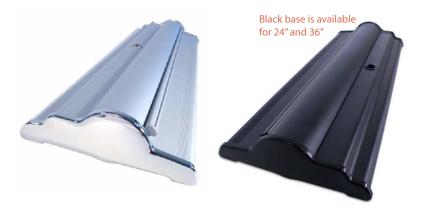

#### Construction

Aluminum base w/plastic end caps

Aluminum pole w/plastic hook connector

Plastic top w/ Hook & Loop (Velcro) bar.