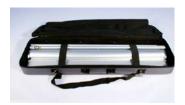

# **Package Includes**

Retractable base w/end caps

Telescopic pole

One top clamp bar w/ end caps or Hook & Loop (Velcro) bar.

Support Pole

Kingstep Travel bag (41" x 12" x 4").