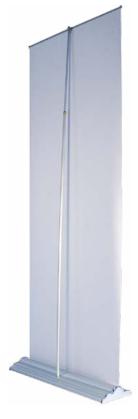

# KINGSTEP RETRACTABLE BANNER STAND 24"

#### **Product Features**

Durable and uniquely designed, this aluminum stand is the perfect combination of versatility, appeal, and affordability.

| Display Dimension | 25.75 x 9.25 x 3   |
|-------------------|--------------------|
| Graphic Size      | 24"W x 85" to 92"H |

#### Construction

Aluminum base w/plastic end caps

Aluminum pole w/plastic hook connector

Plastic top w/ Hook & Loop (Velcro) bar.