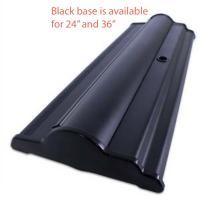

#### Construction

Aluminum base w/plastic end caps

Aluminum pole w/plastic hook connector

Plastic top w/ Hook & Loop (Velcro) bar.

# **Package Includes**

Retractable base w/end caps

Telescopic pole

One top clamp bar w/ end caps or Hook & Loop (Velcro) bar

Support pole

Kingstep Travel Bag (28 ½" x 12" x 4")