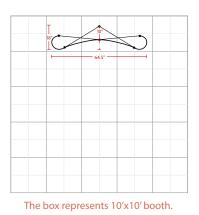

# POP UP 6FT TABLETOP GRAPHIC

Graphic Package

The box represents 10'x10' booth.

### **Graphic Specification**

54.33"W x 59.646"H

The box represents 10'x10' booth.

Product Code: TRADESHOW-2527