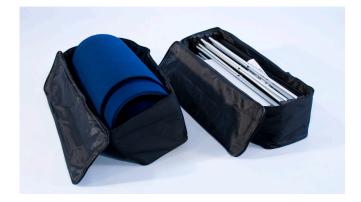

| Display Dimension                                                   | 6′W x 5′H x 1.5′D  |  |
|---------------------------------------------------------------------|--------------------|--|
| Graphic Size                                                        | 96.06"W x 59.646"H |  |
| Graphic Material                                                    |                    |  |
| 12 Mil Titanium Blockout Film / 10 Mil Polycarbonate Overlaminate   |                    |  |
| Graphic Finishing                                                   |                    |  |
| Magnetic strips on the sides and hanging hardware on top and bottom |                    |  |
| Construction                                                        |                    |  |
| Aluminum frame                                                      |                    |  |
| Laminated panels w/magnetic strips                                  |                    |  |
| Aluminum channel bars w/magnetic strips                             |                    |  |
| Weights - Dimensions                                                |                    |  |
| Shipping Weight                                                     | 38 lbs             |  |
| Shipping Dimensions                                                 | 35" x 20" x 11"    |  |
| Package Includes                                                    |                    |  |
| (1) Aluminum frame                                                  |                    |  |
| (4) Black channel bars                                              |                    |  |
| (6) Silver channel bars                                             |                    |  |
| (1) 150w Halogen light                                              |                    |  |
| (1) Channel bar bag                                                 |                    |  |
| (1) Repair kit                                                      |                    |  |
| (2) Carry bags                                                      |                    |  |
| (2) Graphic center panels                                           |                    |  |
| (2) Graphic end panels                                              |                    |  |
|                                                                     |                    |  |

| Display Dimension                                                     | 6′W x 5′H x 1.5′D  |  |
|-----------------------------------------------------------------------|--------------------|--|
| Graphic Size                                                          | 54.33"W x 59.646"H |  |
| Graphic Material                                                      |                    |  |
| 12 Mil Titanium Blockout Film / 10 Mil Polycarbonate Overlaminate     |                    |  |
| Graphic Finishing                                                     |                    |  |
| Magnetic strips on the sides and hanging hardware on top and bottom   |                    |  |
| Construction                                                          |                    |  |
| Aluminum frame                                                        |                    |  |
| Laminated panels and Velcro receptive fabric panels w/magnetic strips |                    |  |
| Aluminum channel bars w/magnetic strips                               |                    |  |
| Weights - Dimensions                                                  |                    |  |
| Shipping Weight                                                       | 38 lbs             |  |
| Shipping Dimensions                                                   | 35" x 20" x 11"    |  |
| Package Includes                                                      |                    |  |
| (1) Aluminum frame                                                    |                    |  |
| (4) Black channel bars                                                |                    |  |
| (6) Silver channel bars                                               |                    |  |
| (1) 150w Halogen light                                                |                    |  |
| (1) Channel bar bag                                                   |                    |  |
| (1) Repair kit                                                        |                    |  |
| (2) Carry bags                                                        |                    |  |
| (2) Graphic center panels                                             |                    |  |
| (2) Fabric end panels                                                 |                    |  |
|                                                                       |                    |  |

### Weights - Dimensions

| Shipping Weight          | 35 lbs          |
|--------------------------|-----------------|
| Shipping Dimensions      | 35" x 20" x 11" |
| Package Includes         |                 |
| (1) Aluminum frame       |                 |
| (4) Black channel bars   |                 |
| (6) Silver channel bars  |                 |
| (1) 150w Halogen light   |                 |
| (1) Channel bar bag      |                 |
| (1) Repair kit           |                 |
| (2) Carry bags           |                 |
| (2) Fabric center panels |                 |
| (2) Fabric end panels    |                 |