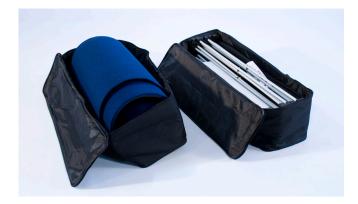

| Display Dimension                                                   | 6′W x 5′H x 1.5′D  |  |
|---------------------------------------------------------------------|--------------------|--|
| Graphic Size                                                        | 96.06"W x 59.646"H |  |
| Graphic Material                                                    |                    |  |
| 12 Mil Titanium Blockout Film / 10 Mil Polycarbonate Overlaminate   |                    |  |
| Graphic Finishing                                                   |                    |  |
| Magnetic strips on the sides and hanging hardware on top and bottom |                    |  |
| Construction                                                        |                    |  |
| Aluminum frame                                                      |                    |  |
| Laminated panels w/magnetic strips                                  |                    |  |
| Aluminum channel bars w/magnetic strips                             |                    |  |
| Weights - Dimensions                                                |                    |  |
| Shipping Weight                                                     | 38 lbs             |  |
| Shipping Dimensions                                                 | 35" x 20" x 11"    |  |
| Package Includes                                                    |                    |  |
| (1) Aluminum frame                                                  |                    |  |
| (4) Black channel bars                                              |                    |  |
| (6) Silver channel bars                                             |                    |  |
| (1) 150w Halogen light                                              |                    |  |
| (1) Channel bar bag                                                 |                    |  |
| (1) Repair kit                                                      |                    |  |
| (2) Carry bags                                                      |                    |  |
| (2) Graphic center panels                                           |                    |  |
| (2) Graphic end panels                                              |                    |  |
|                                                                     |                    |  |

### Weights - Dimensions

| Shipping Weight          | 35 lbs          |
|--------------------------|-----------------|
| Shipping Dimensions      | 35" x 20" x 11" |
| Package Includes         |                 |
| (1) Aluminum frame       |                 |
| (4) Black channel bars   |                 |
| (6) Silver channel bars  |                 |
| (1) 150w Halogen light   |                 |
| (1) Channel bar bag      |                 |
| (1) Repair kit           |                 |
| (2) Carry bags           |                 |
| (2) Fabric center panels |                 |
| (2) Fabric end panels    |                 |