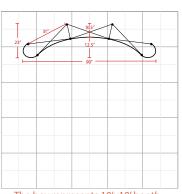

# 125 125 907

The box represents 10'x10' booth.

|  | Display Dimension | 8'W x 5'H x 2'D     |
|--|-------------------|---------------------|
|  | Graphic Size      | 123.23"W x 59.646"H |
|  |                   |                     |

| Display Dimension | 8'W x 5'H x 2'D     |
|-------------------|---------------------|
| Graphic Size      | 81.495"W x 59.646"H |

# **Graphic Specification**

81.495"W x 59.646"H

The box represents 10'x10' booth.

| Display Dimension | 8'W x 5'H x 2'D |
|-------------------|-----------------|
|-------------------|-----------------|

The box represents 10'x10' booth.