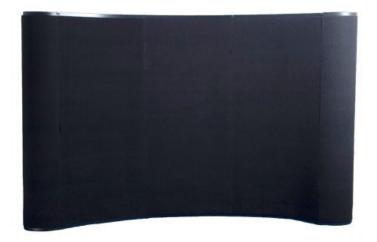

#### **Product Features**

The Tabletop Pop Up Display, a trade show classic, comes with everything you need to effectively promote your product. Designed specifically to fit 10ft. trade show booths, the straightforward look of the Pop Up gives a professional presentation. Expand the geometric aluminum frame, click locking mechanisms into place, and hang the graphic panels to complete set up. various styles and sizes available up to 20ft wide. Choose from PvC or laminate material.