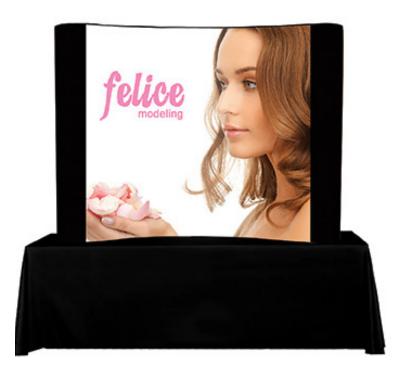

#### **Product Features**

The Tabletop Pop Up Display, a trade show classic, comes with everything you need to effectively promote your product. Designed specifically to fit 10ft. trade show booths, the straightforward look of the Pop Up gives a professional presentation. Expand the geometric aluminum frame, click locking mechanisms into place, and hang the graphic panels to complete set up. various styles and sizes available up to 20ft wide. Choose from PvC or laminate material.

|  | Display Dimension | 8'W x 5'H x 2'D     |
|--|-------------------|---------------------|
|  | Graphic Size      | 123.23"W x 59.646"H |
|  |                   |                     |

| Display Dimension | 8'W x 5'H x 2'D     |
|-------------------|---------------------|
| Graphic Size      | 81.495"W x 59.646"H |

| Display Dimension | 8'W x 5'H x 2'D |
|-------------------|-----------------|
|-------------------|-----------------|