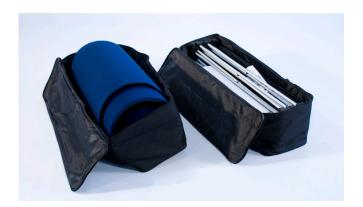

# **Package Includes**

- (1) Aluminum frame
- (4) Black channel bars
- (8) Silver channel bars
- (2) 150w Halogen light
- (1) Channel bar bag
- (1) Repair kit
- (2) Carry bags
- (3) Graphic center panels
- (2) Graphic end panels

## **Package Includes**

- (1) Aluminum frame
- (4) Black channel bars
- (8) Silver channel bars
- (2) 150w Halogen light
- (1) Channel bar bag
- (1) Repair kit
- (2) Carry bags
- (3) Graphic center panels
- (2) Fabric end panels

#### **Package Includes**

- (1) Aluminum frame
- (4) Black channel bars
- (8) Silver channel bars
- (2) 150w Halogen light
- (1) Channel bar bag
- (1) Repair kit
- (2) Carry bags
- (3) Fabric center panels
- (2) Fabric end panels