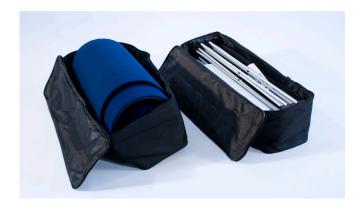

# **Weights - Dimensions**

| Shipping Weight     | 38 lbs          |
|---------------------|-----------------|
| Shipping Dimensions | 35" x 20" x 11" |
|                     |                 |

# **Package Includes**

- (1) Aluminum frame
- (4) Black channel bars
- (8) Silver channel bars
- (2) 150w Halogen light
- (1) Channel bar bag
- (1) Repair kit
- (2) Carry bags
- (3) Graphic center panels
- (2) Graphic end panels

### **Weights - Dimensions**

| Shipping Weight     | 38 lbs          |
|---------------------|-----------------|
| Shipping Dimensions | 35" x 20" x 11" |

## **Package Includes**

- (1) Aluminum frame
- (4) Black channel bars
- (8) Silver channel bars
- (2) 150w Halogen light
- (1) Channel bar bag
- (1) Repair kit
- (2) Carry bags
- (3) Graphic center panels
- (2) Fabric end panels

#### **Weights - Dimensions**

| Shipping Weight     | 38 lbs          |
|---------------------|-----------------|
| Shipping Dimensions | 35" x 20" x 11" |

#### **Package Includes**

- (1) Aluminum frame
- (4) Black channel bars
- (8) Silver channel bars
- (2) 150w Halogen light
- (1) Channel bar bag
- (1) Repair kit
- (2) Carry bags
- (3) Fabric center panels
- (2) Fabric end panels