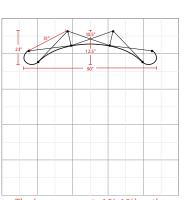

|  | Display Dimension | 8'W x 5'H x 2'D     |
|--|-------------------|---------------------|
|  | Graphic Size      | 123.23"W x 59.646"H |
|  |                   |                     |

#### **Graphic Specification**

123.23"W x 59.646"H

| Display Dimension | 8'W x 5'H x 2'D     |
|-------------------|---------------------|
| Graphic Size      | 81.495"W x 59.646"H |

# **Graphic Specification**

81.495"W x 59.646"H

The box represents 10'x10' booth.

| Display Dimension | 8'W x 5'H x 2'D |
|-------------------|-----------------|
|-------------------|-----------------|