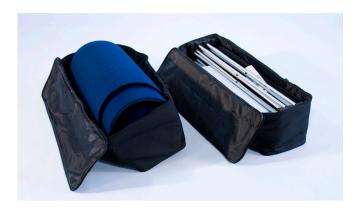

# **Package Includes**

- (1) Aluminum frame
- (4) Black channel bars
- (8) Silver channel bars
- (2) 150w Halogen light
- (1) Channel bar bag
- (1) Repair kit
- (2) Carry bags
- (3) Graphic center panels
- (2) Graphic end panels

## **Package Includes**

- (1) Aluminum frame
- (4) Black channel bars
- (8) Silver channel bars
- (2) 150w Halogen light
- (1) Channel bar bag
- (1) Repair kit
- (2) Carry bags
- (3) Graphic center panels
- (2) Fabric end panels

#### **Package Includes**

- (1) Aluminum frame
- (4) Black channel bars
- (8) Silver channel bars
- (2) 150w Halogen light
- (1) Channel bar bag
- (1) Repair kit
- (2) Carry bags
- (3) Fabric center panels
- (2) Fabric end panels