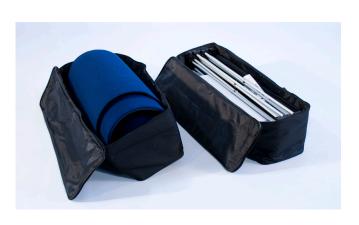

# **Package Includes**

- (1) Aluminum frame
- (4) Black channel bars
- (8) Silver channel bars
- (2) 150w Halogen light
- (1) Channel bar bag
- (1) Repair kit
- (2) Carry bags
- (3) Graphic center panels
- (2) Graphic end panels

# **Package Includes**

- (1) Aluminum frame
- (4) Black channel bars
- (8) Silver channel bars
- (2) 150w Halogen light
- (1) Channel bar bag
- (1) Repair kit
- (2) Carry bags
- (3) Graphic center panels
- (2) Fabric end panels