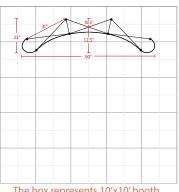

#### **Graphic Package**

The box represents 10'x10' booth.

# **Graphic Specification**

81.495"W x 59.646"H

The box represents 10'x10' booth.