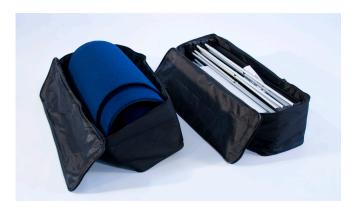

# **Weights - Dimensions**

| Shipping Weight     | 38 lbs          |
|---------------------|-----------------|
| Shipping Dimensions | 35" x 20" x 11" |

# **Package Includes**

- (1) Aluminum frame
- (4) Black channel bars
- (8) Silver channel bars
- (2) 150w Halogen light
- (1) Channel bar bag
- (1) Repair kit
- (2) Carry bags
- (3) Graphic center panels
- (2) Graphic end panels

## **Weights - Dimensions**

| Shipping Dimensions 35" x 20" x 11" | Shipping Weight     | 38 lbs          |
|-------------------------------------|---------------------|-----------------|
|                                     | Shipping Dimensions | 35" x 20" x 11" |

# **Package Includes**

- (1) Aluminum frame
- (4) Black channel bars
- (8) Silver channel bars
- (2) 150w Halogen light
- (1) Channel bar bag
- (1) Repair kit
- (2) Carry bags
- (3) Graphic center panels
- (2) Fabric end panels