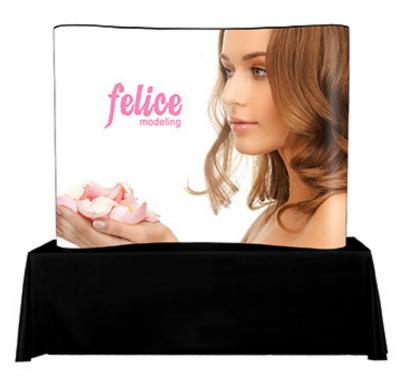

# POP UP 8FT TABLETOP GRAPHIC

#### **Graphic Package**

The box represents 10'x10' booth.

## **Product Features**

The Tabletop Pop Up Display, a trade show classic, comes with everything you need to effectively promote your product. Designed specifically to fit 10ft. trade show booths, the straightforward look of the Pop Up gives a professional presentation. Expand the geometric aluminum frame, click locking mechanisms into place, and hang the graphic panels to complete set up. various styles and sizes available up to 20ft wide. Choose from PvC or laminate material.

| Display Dimension | 8'W x 5'H x 2'D     |
|-------------------|---------------------|
| Graphic Size      | 123.23"W x 59.646"H |
|                   |                     |