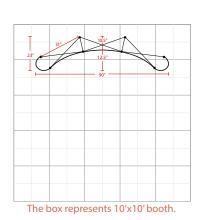

| 35" x 20" x 11" |  |  |
| Package Includes                                                    |                 |  |  |
| (1) Aluminum frame                                                  |                 |  |  |
| (4) Black channel bars                                              |                 |  |  |
| (8) Silver channel bars                                             |                 |  |  |
| (2) 150w Halogen light                                              |                 |  |  |
| (1) Channel bar bag                                                 |                 |  |  |
| (1) Repair kit                                                      |                 |  |  |
|                                                                     |                 |  |  |