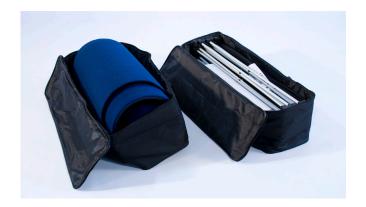

# **Package Includes**

- (1) Aluminum frame
- (4) Black channel bars
- (8) Silver channel bars
- (2) 150w Halogen light
- (1) Channel bar bag
- (1) Repair kit
- (2) Carry bags
- (3) Graphic center panels
- (2) Graphic end panels

# **Package Includes**

- (1) Aluminum frame
- (4) Black channel bars
- (8) Silver channel bars
- (2) 150w Halogen light
- (1) Channel bar bag
- (1) Repair kit
- (2) Carry bags
- (3) Graphic center panels
- (2) Fabric end panels