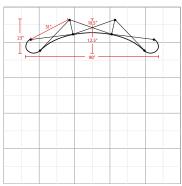

| Display Dimension | 8'W x 5'H x 2'D     |
|-------------------|---------------------|
| Graphic Size      | 123.23"W x 59.646"H |
|                   |                     |

## **Graphic Specification**

123.23"W x 59.646"H

| Display Dimension | 8'W x 5'H x 2'D     |
|-------------------|---------------------|
| Graphic Size      | 81.495"W x 59.646"H |
|                   |                     |

# **Graphic Specification**

81.495"W x 59.646"H

The box represents 10'x10' booth.