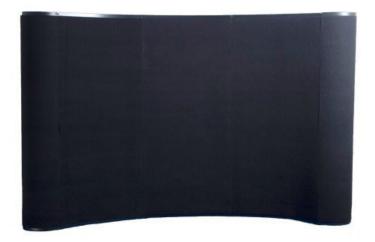

# POP UP 8FT TABLETOP FABRIC

## **Fabric Package**

## **Product Features**

(2) Carry bags

(3) Fabric center panels
(2) Fabric end panels

The Tabletop Pop Up Display, a trade show classic, comes with everything you need to effectively promote your product. Designed specifically to fit 10ft. trade show booths, the straightforward look of the Pop Up gives a professional presentation. Expand the geometric aluminum frame, click locking mechanisms into place, and hang the graphic panels to complete set up. various styles and sizes available up to 20ft wide. Choose from PvC or laminate material.