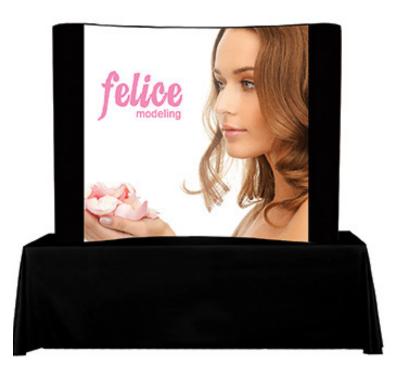

# POP UP 8FT TABLETOP CENTER GRAPHIC

#### **Center Package**

**Fabric End Panel Color Options** 

Coal PMS Black c

**Imperial** PMS 281c

Silver PMS 423c

## **Product Features**

The Tabletop Pop Up Display, a trade show classic, comes with everything you need to effectively promote your product. Designed specifically to fit 10ft. trade show booths, the straightforward look of the Pop Up gives a professional presentation. Expand the geometric aluminum frame, click locking mechanisms into place, and hang the graphic panels to complete set up. various styles and sizes available up to 20ft wide. Choose from PvC or laminate material.

| Display Dimension | 8'W x 5'H x 2'D     |
|-------------------|---------------------|
| Graphic Size      | 81.495"W x 59.646"H |
|                   |                     |