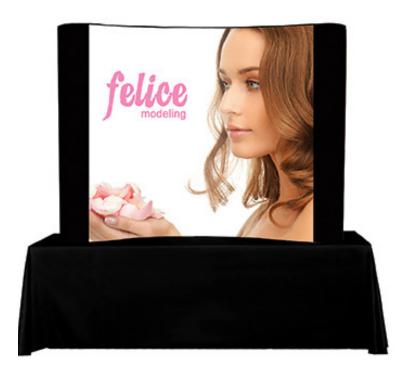

# POP UP 8FT TABLETOP CENTER GRAPHIC

## **Product Features**

The Tabletop Pop Up Display, a trade show classic, comes with everything you need to effectively promote your product. Designed specifically to fit 10ft. trade show booths, the straightforward look of the Pop Up gives a professional presentation. Expand the geometric aluminum frame, click locking mechanisms into place, and hang the graphic panels to complete set up. various styles and sizes available up to 20ft wide. Choose from PvC or laminate material.

| Display Dimension | 8'W x 5'H x 2'D     |
|-------------------|---------------------|
| Graphic Size      | 81.495"W x 59.646"H |