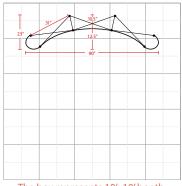

|  | Display Dimension | 8'W x 5'H x 2'D     |
|--|-------------------|---------------------|
|  | Graphic Size      | 123.23"W x 59.646"H |
|  |                   |                     |

## **Graphic Specification**

123.23"W x 59.646"H

| Display Dimension | 8'W x 5'H x 2'D     |
|-------------------|---------------------|
| Graphic Size      | 81.495"W x 59.646"H |

# **Graphic Specification**

81.495"W x 59.646"H

The box represents 10'x10' booth.