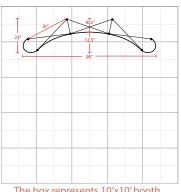

### **Graphic Package**

The box represents 10'x10' booth.

# **Graphic Specification**

81.495"W x 59.646"H

The box represents 10'x10' booth.

The box represents 10'x10' booth.