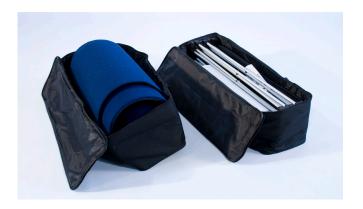

# **Package Includes**

- (1) Aluminum frame
- (4) Black channel bars
- (8) Silver channel bars
- (2) 150w Halogen light
- (1) Channel bar bag
- (1) Repair kit
- (2) Carry bags
- (3) Graphic center panels
- (2) Graphic end panels

# **Package Includes**

- (1) Aluminum frame
- (4) Black channel bars
- (8) Silver channel bars
- (2) 150w Halogen light
- (1) Channel bar bag
- (1) Repair kit
- (2) Carry bags
- (3) Graphic center panels
- (2) Fabric end panels

## **Package Includes**

- (1) Aluminum frame
- (4) Black channel bars
- (8) Silver channel bars
- (2) 150w Halogen light
- (1) Channel bar bag
- (1) Repair kit
- (2) Carry bags
- (3) Fabric center panels
- (2) Fabric end panels