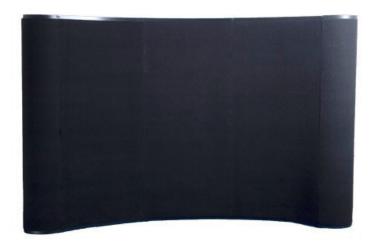

### **Product Features**

The Tabletop Pop Up Display, a trade show classic, comes with everything you need to effectively promote your product. Designed specifically to fit 10ft. trade show booths, the straightforward look of the Pop Up gives a professional presentation. Expand the geometric aluminum frame, click locking mechanisms into place, and hang the graphic panels to complete set up. various styles and sizes available up to 20ft wide. Choose from PvC or laminate material.

## **Product Features**

The Tabletop Pop Up Display, a trade show classic, comes with everything you need to effectively promote your product. Designed specifically to fit 10ft. trade show booths, the straightforward look of the Pop Up gives a professional presentation. Expand the geometric aluminum frame, click locking mechanisms into place, and hang the graphic panels to complete set up. various styles and sizes available up to 20ft wide. Choose from PvC or laminate material.