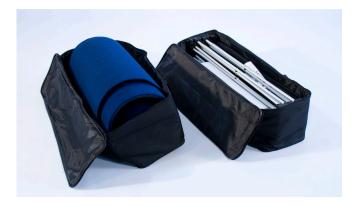

# **Package Includes**

- (1) Aluminum frame
- (4) Black channel bars
- (8) Silver channel bars
- (2) 150w Halogen light
- (1) Channel bar bag
- (1) Repair kit
- (2) Carry bags
- (3) Graphic center panels
- (2) Graphic end panels

# **Package Includes**

- (1) Aluminum frame
- (4) Black channel bars
- (8) Silver channel bars
- (2) 150w Halogen light
- (1) Channel bar bag
- (1) Repair kit
- (2) Carry bags
- (3) Graphic center panels
- (2) Fabric end panels

## **Package Includes**

- (1) Aluminum frame
- (4) Black channel bars
- (8) Silver channel bars
- (2) 150w Halogen light
- (1) Channel bar bag
- (1) Repair kit
- (2) Carry bags
- (3) Fabric center panels
- (2) Fabric end panels