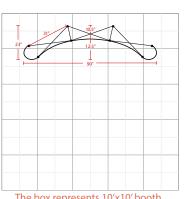

### **Graphic Package**

The box represents 10'x10' booth.

# **Graphic Specification**

81.495"W x 59.646"H

The box represents 10'x10' booth.

The box represents 10'x10' booth.