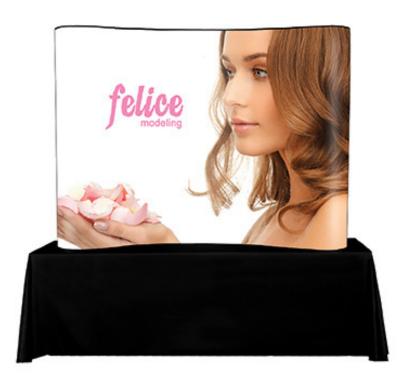

# POP UP 8FT TABLETOP GRAPHIC

### **Product Features**

The Tabletop Pop Up Display, a trade show classic, comes with everything you need to effectively promote your product. Designed specifically to fit 10ft. trade show booths, the straightforward look of the Pop Up gives a professional presentation. Expand the geometric aluminum frame, click locking mechanisms into place, and hang the graphic panels to complete set up. various styles and sizes available up to 20ft wide. Choose from PvC or laminate material.

|  | Display Dimension | 8'W x 5'H x 2'D     |
|--|-------------------|---------------------|
|  | Graphic Size      | 123.23"W x 59.646"H |
|  |                   |                     |