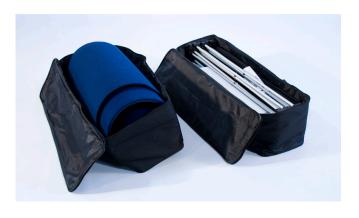

# **Package Includes**

- (1) Aluminum frame
- (4) Black channel bars
- (8) Silver channel bars
- (2) 150w Halogen light
- (1) Channel bar bag
- (1) Repair kit
- (2) Carry bags
- (3) Graphic center panels
- (2) Graphic end panels

# **Package Includes**

- (1) Aluminum frame
- (4) Black channel bars
- (8) Silver channel bars
- (2) 150w Halogen light
- (1) Channel bar bag
- (1) Repair kit
- (2) Carry bags
- (3) Graphic center panels
- (2) Fabric end panels

## **Package Includes**

- (1) Aluminum frame
- (4) Black channel bars
- (8) Silver channel bars
- (2) 150w Halogen light
- (1) Channel bar bag
- (1) Repair kit
- (2) Carry bags
- (3) Fabric center panels
- (2) Fabric end panels