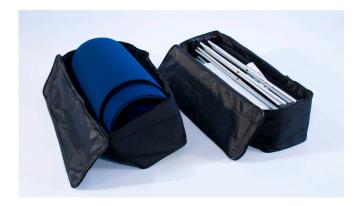

| Display Dimension                                                   | 8'W x 5'H x 2'D     |  |
|---------------------------------------------------------------------|---------------------|--|
| Graphic Size                                                        | 123.23"W x 59.646"H |  |
| Graphic Material                                                    |                     |  |
| 12 Mil Titanium Blockout Film / 10 Mil Polycarbonate Overlaminate   |                     |  |
| Graphic Finishing                                                   |                     |  |
| Magnetic strips on the sides and hanging hardware on top and bottom |                     |  |
| Construction                                                        |                     |  |
| Aluminum frame                                                      |                     |  |
| Laminated panels w/magnetic strips                                  |                     |  |
| Aluminum channel bars w/magnetic strips                             |                     |  |
| Weights - Dimensions                                                |                     |  |
| Shipping Weight                                                     | 38 lbs              |  |
| Shipping Dimensions                                                 | 35" x 20" x 11"     |  |
| Package Includes                                                    |                     |  |
| (1) Aluminum frame                                                  |                     |  |
| (4) Black channel bars                                              |                     |  |
| (8) Silver channel bars                                             |                     |  |
| (2) 150w Halogen light                                              |                     |  |
| (1) Channel bar bag                                                 |                     |  |
| (1) Repair kit                                                      |                     |  |
| (2) Carry bags                                                      |                     |  |
| (3) Graphic center panels                                           |                     |  |
| (2) Graphic end panels                                              |                     |  |
|                                                                     |                     |  |

### Weights - Dimensions

| Shipping Weight     | 38 lbs          |
|---------------------|-----------------|
| Shipping Dimensions | 35" x 20" x 11" |

| Package Includes          |
|---------------------------|
| (1) Aluminum frame        |
| (4) Black channel bars    |
| (8) Silver channel bars   |
| (2) 150w Halogen light    |
| (1) Channel bar bag       |
| (1) Repair kit            |
| (2) Carry bags            |
| (3) Graphic center panels |
| (2) Fabric end panels     |

### Weights - Dimensions

| Shipping Weight          | 38 lbs          |
|--------------------------|-----------------|
| Shipping Dimensions      | 35" x 20" x 11" |
| Package Includes         |                 |
| (1) Aluminum frame       |                 |
| (4) Black channel bars   |                 |
| (8) Silver channel bars  |                 |
| (2) 150w Halogen light   |                 |
| (1) Channel bar bag      |                 |
| (1) Repair kit           |                 |
| (2) Carry bags           |                 |
| (3) Fabric center panels |                 |
| (2) Fabric end panels    |                 |
|                          |                 |