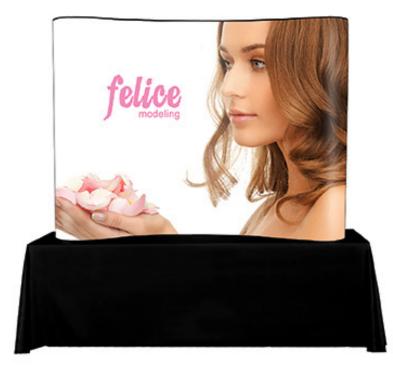

# POP UP 8FT TABLETOP GRAPHIC

Graphic Package

### **Product Features**

The Tabletop Pop Up Display, a trade show classic, comes with everything you need to effectively promote your product. Designed specifically to fit 10ft. trade show booths, the straightforward look of the Pop Up gives a

professional presentation. Expand the geometric aluminum frame, click locking mechanisms into place, and hang the graphic panels to complete set up. various styles and sizes available up to 20ft wide. Choose from PvC or laminate material.

| Display Dimension                                                   | 8'W x 5'H x 2'D     |  |
|---------------------------------------------------------------------|---------------------|--|
| Graphic Size                                                        | 123.23"W x 59.646"H |  |
| Graphic Material                                                    |                     |  |
| 12 Mil Titanium Blockout Film / 10 Mil Polycarbonate Overlaminate   |                     |  |
| Graphic Finishing                                                   |                     |  |
| Magnetic strips on the sides and hanging hardware on top and bottom |                     |  |
| Construction                                                        |                     |  |
| Aluminum frame                                                      |                     |  |
| Laminated panels w/magnetic strips                                  |                     |  |
| Aluminum channel bars w/magnetic strips                             |                     |  |
| Weights - Dimensions                                                |                     |  |
| Shipping Weight                                                     | 38 lbs              |  |
| Shipping Dimensions                                                 | 35" x 20" x 11"     |  |
| Package Includes                                                    |                     |  |
| (1) Aluminum frame                                                  |                     |  |
| (4) Black channel bars                                              |                     |  |
| (8) Silver channel bars                                             |                     |  |
| (2) 150w Halogen light                                              |                     |  |
| (1) Channel bar bag                                                 |                     |  |
| (1) Repair kit                                                      |                     |  |
| (2) Carry bags                                                      |                     |  |
| (3) Graphic center panels                                           |                     |  |
| (2) Graphic end panels                                              |                     |  |
|                                                                     |                     |  |