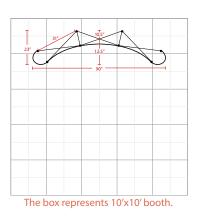

# The box represents 10'x10' booth.

| Display Dimension                                                   | 8'W x 5'H x 2'D     |  |
|---------------------------------------------------------------------|---------------------|--|
| Graphic Size                                                        | 123.23"W x 59.646"H |  |
| Graphic Material                                                    |                     |  |
| 12 Mil Titanium Blockout Film / 10 Mil Polycarbonate Overlaminate   |                     |  |
| Graphic Finishing                                                   |                     |  |
| Magnetic strips on the sides and hanging hardware on top and bottom |                     |  |
| Construction                                                        |                     |  |
| Aluminum frame                                                      |                     |  |
| Laminated panels w/magnetic strips                                  |                     |  |
| Aluminum channel bars w/magnetic strips                             |                     |  |
| Weights - Dimensions                                                |                     |  |
| Shipping Weight                                                     | 38 lbs              |  |
| Shipping Dimensions                                                 | 35" x 20" x 11"     |  |
| Package Includes                                                    |                     |  |
| (1) Aluminum frame                                                  |                     |  |
| (4) Black channel bars                                              |                     |  |
| (8) Silver channel bars                                             |                     |  |
| (2) 150w Halogen light                                              |                     |  |
| (1) Channel bar bag                                                 |                     |  |
| (1) Repair kit                                                      |                     |  |
| (2) Carry bags                                                      |                     |  |
| (3) Graphic center panels                                           |                     |  |
| (2) Graphic end panels                                              |                     |  |
|                                                                     |                     |  |