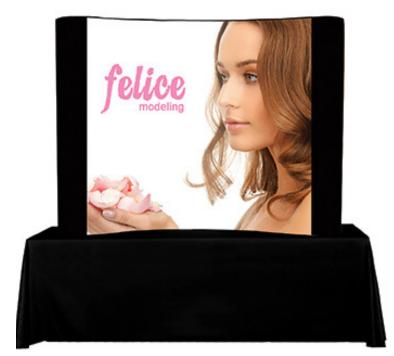

# POP UP 8FT TABLETOP CENTER GRAPHIC

**Center Package** 

### **Product Features**

The Tabletop Pop Up Display, a trade show classic, comes with everything you need to effectively promote your product. Designed specifically to fit 10ft. trade show booths, the straightforward look of the Pop Up gives a

professional presentation. Expand the geometric aluminum frame, click locking mechanisms into place, and hang the graphic panels to complete set up. various styles and sizes available up to 20ft wide. Choose from PvC or laminate material.

| <b>Display Dimension</b> | 8'W x 5'H x 2'D     |
|--------------------------|---------------------|
| Graphic Size             | 81.495"W x 59.646"H |
|                          |                     |