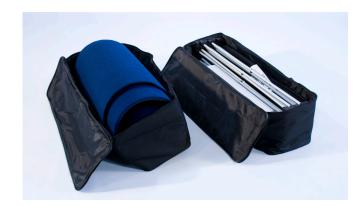

| Display Dimension                                                   | 8'W x 5'H x 2'D     |  |
|---------------------------------------------------------------------|---------------------|--|
| Graphic Size                                                        | 123.23"W x 59.646"H |  |
| Graphic Material                                                    |                     |  |
| 12 Mil Titanium Blockout Film / 10 Mil Polycarbonate Overlaminate   |                     |  |
| Graphic Finishing                                                   |                     |  |
| Magnetic strips on the sides and hanging hardware on top and bottom |                     |  |
| Construction                                                        |                     |  |
| Aluminum frame                                                      |                     |  |
| Laminated panels w/magnetic strips                                  |                     |  |
| Aluminum channel bars w/magnetic strips                             |                     |  |
| Weights - Dimensions                                                |                     |  |
| Shipping Weight                                                     | 38 lbs              |  |
| Shipping Dimensions                                                 | 35" x 20" x 11"     |  |
| Package Includes                                                    |                     |  |
| (1) Aluminum frame                                                  |                     |  |
| (4) Black channel bars                                              |                     |  |
| (8) Silver channel bars                                             |                     |  |
| (2) 150w Halogen light                                              |                     |  |
| (1) Channel bar bag                                                 |                     |  |
| (1) Repair kit                                                      |                     |  |
| (2) Carry bags                                                      |                     |  |
| (3) Graphic center panels                                           |                     |  |
| (2) Graphic end panels                                              |                     |  |
|                                                                     |                     |  |

### Weights - Dimensions

| Shipping Weight     | 38 lbs          |
|---------------------|-----------------|
| Shipping Dimensions | 35" x 20" x 11" |

| Package Includes          |
|---------------------------|
| (1) Aluminum frame        |
| (4) Black channel bars    |
| (8) Silver channel bars   |
| (2) 150w Halogen light    |
| (1) Channel bar bag       |
| (1) Repair kit            |
| (2) Carry bags            |
| (3) Graphic center panels |
| (2) Fabric end panels     |

### Weights - Dimensions

| Shipping Weight          | 38 lbs          |
|--------------------------|-----------------|
| Shipping Dimensions      | 35" x 20" x 11" |
| Package Includes         |                 |
| (1) Aluminum frame       |                 |
| (4) Black channel bars   |                 |
| (8) Silver channel bars  |                 |
| (2) 150w Halogen light   |                 |
| (1) Channel bar bag      |                 |
| (1) Repair kit           |                 |
| (2) Carry bags           |                 |
| (3) Fabric center panels |                 |
| (2) Fabric end panels    |                 |
|                          |                 |