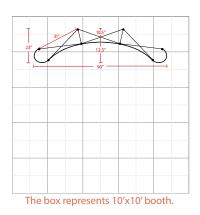

lycarbonate Overlaminate

### **Graphic Finishing**

**Graphic Material** 

Magnetic strips on the sides and hanging hardware on top and bottom

### Construction

Aluminum frame

Laminated panels and Velcro receptive fabric panels w/magnetic strips

Aluminum channel bars w/magnetic strips

### Weights - Dimensions

| Shipping Weight     | 38 lbs          |
|---------------------|-----------------|
| Shipping Dimensions | 35" x 20" x 11" |

| Package Includes          |
|---------------------------|
| (1) Aluminum frame        |
| (4) Black channel bars    |
| (8) Silver channel bars   |
| (2) 150w Halogen light    |
| (1) Channel bar bag       |
| (1) Repair kit            |
| (2) Carry bags            |
| (3) Graphic center panels |
| (2) Fabric end panels     |



81.495"W x 59.646"H





# POP UP 8FT TABLETOP FABRIC

**Fabric Package** 



### **Fabric Panel Color Options**

**Coal** PMS Black c **Imperial** PMS 281c



281c



Silver

### **Product Features**

The Tabletop Pop Up Display, a trade show classic, comes with everything you need to effectively promote your product. Designed specifically to fit 10ft. trade show booths, the straightforward look of the Pop Up gives a

professional presentation. Expand the geometric aluminum frame, click locking mechanisms into place, and hang the graphic panels to complete set up. various styles and sizes available up to 20ft wide. Choose from PvC or laminate material.

Display Dimension 8'W x 5'H x 2'D

**Graphic Material** 

Velcro receptive fabric

## Graphic Finishing

Magnetic strips on the sides and hanging hardware on to