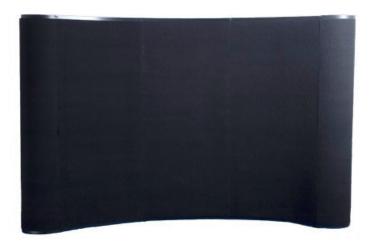

### **Product Features**

The Tabletop Pop Up Display, a trade show classic, comes with everything you need to effectively promote your product. Designed specifically to fit 10ft. trade show booths, the straightforward look of the Pop Up gives a

professional presentation. Expand the geometric aluminum frame, click locking mechanisms into place, and hang the graphic panels to complete set up. various styles and sizes available up to 20ft wide. Choose from PvC or laminate material.