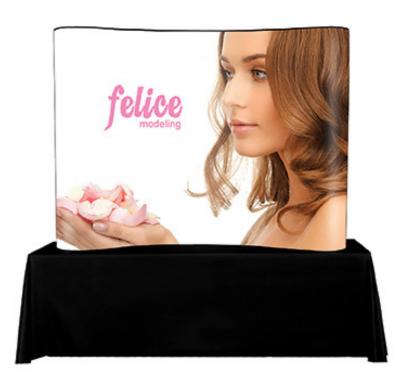

# POP UP 8FT TABLETOP GRAPHIC

### **Graphic Package**

### **Product Features**

The tabletop Pop Up Display, a trade show classic, comes with everything you need to effectively promote your product. Designed specifically to fit 10ft. trade show booths, the straightforward look of the Big Wave gives a professional presentation. Expand the geometric aluminum frame, click locking mechanisms into place, and hang the graphic panels to complete set up. various styles and sizes available up to 20ft wide. Choose from PvC or laminate material.

| Display Dimension | 8'W x 5'H x 2'D     |
|-------------------|---------------------|
| Graphic Size      | 123.23"W x 59.646"H |
|                   |                     |