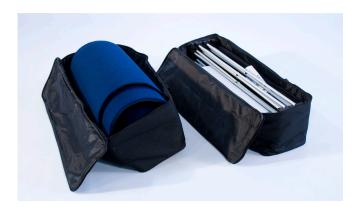

### **Package Includes**

- (1) Aluminum frame
- (4) Black channel bars
- (8) Silver channel bars
- (2) 150w Halogen light
- (1) Channel bar bag
- (1) Repair kit
- (2) Carry bags
- (3) Graphic center panels
- (2) Graphic end panels

### **Package Includes**

- (1) Aluminum frame
- (4) Black channel bars
- (8) Silver channel bars
- (2) 150w Halogen light
- (1) Channel bar bag
- (1) Repair kit
- (2) Carry bags
- (3) Graphic center panels
- (2) Fabric end panels

### **Package Includes**

- (1) Aluminum frame
- (4) Black channel bars
- (8) Silver channel bars
- (2) 150w Halogen light
- (1) Channel bar bag
- (1) Repair kit
- (2) Carry bags
- (3) Fabric center panels
- (2) Fabric end panels