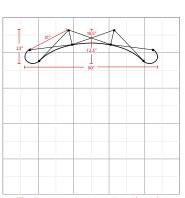

# 23' 125' 90'

The box represents 10'x10' booth.

### **Graphic Specification**

81.495"W x 59.646"H

The box represents 10'x10' booth.

The box represents 10'x10' booth.