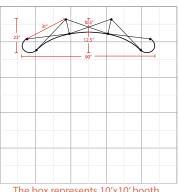

|

### **Graphic Material**

12 Mil Titanium Blockout Film / 10 Mil Polycarbonate Overlaminate

### **Graphic Finishing**

Magnetic strips on the sides and hanging hardware on top and bottom

### **Construction**

Aluminum frame

Laminated panels and Velcro receptive fabric panels w/magnetic strips

Aluminum channel bars w/magnetic strips

### **Weights - Dimensions**

| Shipping Weight     | 38 lbs          |
|---------------------|-----------------|
| Shipping Dimensions | 35" x 20" x 11" |

### **Package Includes**

- (1) Aluminum frame
- (4) Black channel bars
- (8) Silver channel bars
- (2) 150w Halogen light
- (1) Channel bar bag
- (1) Repair kit
- (2) Carry bags
- (3) Graphic center panels
- (2) Fabric end panels

### **Graphic Specification**

81.495"W x 59.646"H





The box represents 10'x10' booth.

## POP UP 8FT TABLETOP FABRIC

### **Fabric Package**



### **Fabric Panel Color Options**

**Coal** PMS Black c



Imperial PMS 281c



**Silver** PMS 423c



### **Product Features**

The Tabletop Pop Up Display, a trade show classic, comes with everything you need to effectively promote your product. Designed specifically to fit 10ft. trade show booths, the straightforward look of the Pop Up gives a professional presentation. Expand the geometric aluminum frame, click locking mechanisms into place, and hang the graphic panels to complete set up. various styles and sizes available up to 20ft wide. Choose from PvC or laminate material.

| Display Dimension 8'W | / x | 5′H | Χ | 2′[ | ) |
|-----------------------|-----|-----|---|-----|---|
|-----------