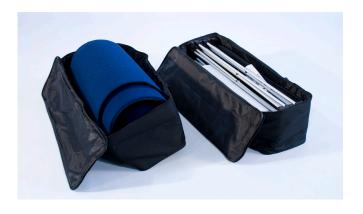

### **Package Includes**

- (1) Aluminum frame
- (4) Black channel bars
- (8) Silver channel bars
- (2) 150w Halogen light
- (1) Channel bar bag
- (1) Repair kit
- (2) Carry bags
- (3) Graphic center panels
- (2) Graphic end panels

### **Package Includes**

- (1) Aluminum frame
- (4) Black channel bars
- (8) Silver channel bars
- (2) 150w Halogen light
- (1) Channel bar bag
- (1) Repair kit
- (2) Carry bags
- (3) Graphic center panels
- (2) Fabric end panels

### **Package Includes**

- (1) Aluminum frame
- (4) Black channel bars
- (8) Silver channel bars
- (2) 150w Halogen light
- (1) Channel bar bag
- (1) Repair kit
- (2) Carry bags
- (3) Fabric center panels
- (2) Fabric end panels