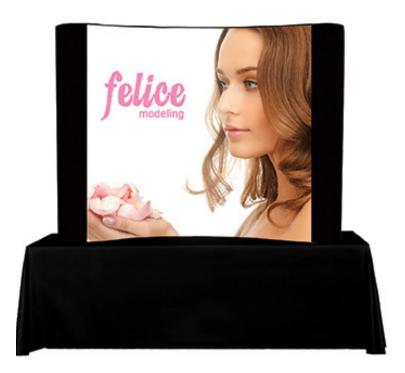

# POP UP 8FT TABLETOP CENTER GRAPHIC

### **Center Package**

**Fabric End Panel Color Options** 

Coal PMS Black c

**Imperial** PMS 281c

Silver PMS 423c

### **Product Features**

The Tabletop Pop Up Display, a trade show classic, comes with everything you need to effectively promote your product. Designed specifically to fit 10ft. trade show booths, the straightforward look gives a

professional presentation. Expand the geometric aluminum rrame, click locking mechanisms into place, and hang the graphic panels to complete set up. various styles and sizes available up to 20ft wide. Choose from PvC or laminate material.

| Display Dimension | 8'W x 5'H x 2'D     |
|-------------------|---------------------|
| Graphic Size      | 81.495"W x 59.646"H |
|                   |                     |