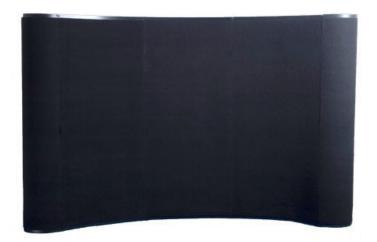

# POP UP 8FT TABLETOP GRAPHIC

### **Product Features**

The tabletop Pop Up Display, a trade show classic, comes with everything you need to effectively promote your product. Designed specifically to fit 10ft. trade show booths, the straightforward look of the Big Wave gives a professional presentation. Expand the geometric aluminum frame, click locking mechanisms into place, and hang the graphic panels to complete set up. various styles and sizes available up to 20ft wide. Choose from PvC or laminate material.