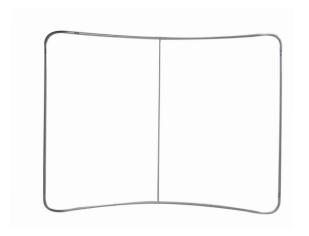

## SNAP TUBE 8FT CURVED TABLETOP

Table is not included.

## **Product Features**

Sleek and Easy, our tension fabric systems are a great alternative to standard backwall displays. Quickly assembled in just 5 minutes, slide the tubes together to make the frame and lock in place with a push button snap. Then, simply pull the pillowcase-like graphic over the frame and zip it shut. The zipper, hidden from view, tightens the stretch fabric beautifully displaying your images. Disassembled, the lightweight frame and graphic fits inside a compact silver bag. The Snap Tube is available in 5 sizes and different styles. Quantity Prices are also available on our website.

| Display Dimension                                  | 96"W x 60"H     |
|----------------------------------------------------|-----------------|
| Graphic Size                                       | 105"W x 60.25"H |
| Graphic Material                                   |                 |
| Stretch Fabric                                     |                 |
| <b>Graphic Finishing</b>                           |                 |
| Sewn on the left, bottom, right and zipper on top. |                 |
| Construction                                       |                 |
| Aluminum Frame                                     |                 |
| Weights - Dimensions                               |                 |
| Shipping Weight                                    | 24 lb           |
| Shipping Dimensions                                | 40" x 14" x 8"  |
| Package Includes                                   |                 |
| Aluminum Frame                                     |                 |