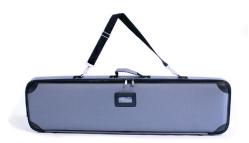

## **Product Features**

Sleek and Easy, our tension fabric systems are a great alternative to standard backwall displays. Quickly assembled in just 5 minutes, slide the tubes together to make the frame and lock in place with a push button snap. Then, simply pull the pillowcase-like graphic over the frame and zip it shut. The zipper, hidden from view, tightens the stretch fabric beautifully displaying your images. Disassembled, the lightweight frame and graphic fits inside a compact silver bag. The Snap Tube is available in 5 sizes and different styles. Quantity Prices are also available on our website.

## **Graphic Specification**

105"W x 60.25"H

Travel Case

Snap Tube Tabletop Case (Included)