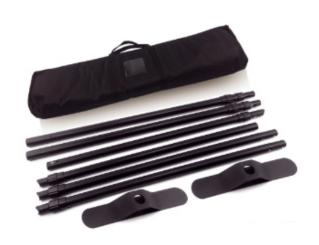

# **DISPLAY CONSTRUCTION**

Aluminum frame

## SHIPPING WEIGHTS & DIMENSIONS

| Shipping Weight     | 22 lbs         |
|---------------------|----------------|
| Shipping Dimensions | 41" x 10" x 4" |