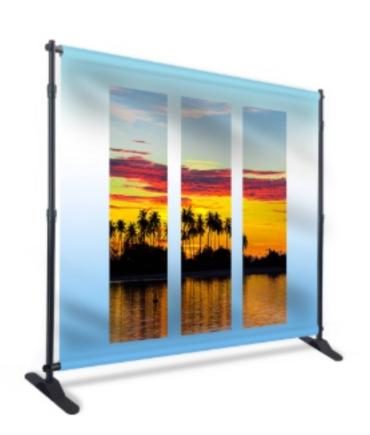

# STEP & REPEAT 10FT BY 8FT

## PRODUCT DESCRIPTION

This large banner frame is a great alternative to standard pop up backwall displays. The frame an adjust from an 81" to 120" width & 41.5" to 96" height display. Pole pockets are sewn on top and bottom of the fabric print. The frame is constructed out of telescopic poles that slide, allowing multiple graphic sizes to be used on the display.

| DISPLAY DIMENSIONS | 118"W x 89"H x 12"D |
|--------------------|---------------------|
| GRAPHIC SIZE       | 116"W x 96"H        |
|                    |                     |