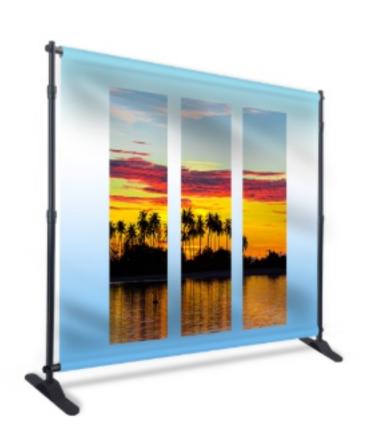

## PRODUCT DESCRIPTION

This large banner frame is a great alternative to standard pop up backwall displays. The frame an adjust from an 81" to 120" width & 41.5" to 96" height display. Pole pockets are sewn on top and bottom of the fabric print. The frame is constructed out of telescopic poles that slide, allowing multiple graphic sizes to be used on the display.

| DISPLAY DIMENSIONS | 118"W x 89"H x 12"D |
|--------------------|---------------------|
| GRAPHIC SIZE       | 94"W x 96"H         |