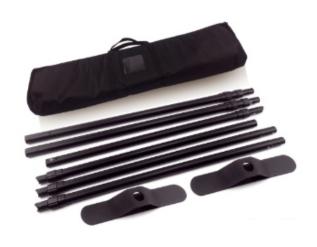

# **DISPLAY CONSTRUCTION**

Aluminum frame

## SHIPPING WEIGHTS & DIMENSIONS

| Shipping Weight     | 22 lbs         |
|---------------------|----------------|
| Shipping Dimensions | 41" x 10" x 4" |