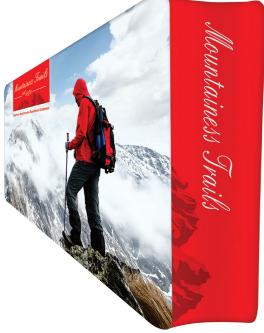

## **ICE BOX 15 X 10**

Introducing the new Icebox Fabric Display, a portable unlike anything you've ever seen. Your exhibitors will be in awe of it's mighty size! You'll need a friend to help you set it up, but don't let this giant dissuade you--it's completely toolless! Using the same framework as our line of Skybox Hanging Banners, set up is a snap! With push button snap locks, the tubes connect together. Use it vertically, stretching tall like a tower, or horizontally as a barrier. Fabric envelops the whole frame, and zips shut at the top, creating a soft, seamless look. Printed graphics available on front, back, and all 4 sides.

## **Graphic Specification**

215"W x 120"H

Ice Box Bag