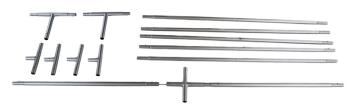

| Display Dimension             | 180"W x 120"H x 18"D |
|-------------------------------|----------------------|
| Graphic Material              |                      |
| Stretch Fabric                |                      |
| Graphic Finishing             |                      |
| Hemmed                        |                      |
| Construction                  |                      |
| Aluminum Frame                |                      |
| Weights - Dimensions          |                      |
| Shipping Weight               | 37 lbs (Frame only)  |
| Shipping Dimensions           | 10" x 14" x 58"      |
| Package Includes              |                      |
| (20) Poles for Aluminum Frame |                      |
| (17) Connectors for Frame     |                      |
| (1) Nylon Travel Bag          |                      |
| (1) Stretch Fabric Graphic    |                      |
| (1) Conversion Kit            |                      |

5ft Conversion Kit