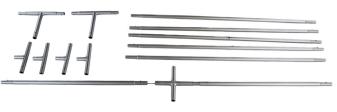

Display Dimension | 180"W x 96"H x 18"D

| <b>Graphic Material</b>       |                     |
|-------------------------------|---------------------|
| Stretch Fabric                |                     |
| <b>Graphic Finishing</b>      |                     |
| Hemmed                        |                     |
| Construction                  |                     |
| Aluminum Frame                |                     |
| Weights - Dimensions          |                     |
| Shipping Weight               | 37 lbs (Frame only) |
| Shipping Dimensions           | 10" x 14" x 58"     |
| Package Includes              |                     |
| (20) Poles for Aluminum Frame |                     |
| (17) Connectors for Frame     |                     |
| (1) Nylon Travel Bag          |                     |
| (1) Stretch Fabric Graphic    |                     |
| (1) Conversion Kit            |                     |