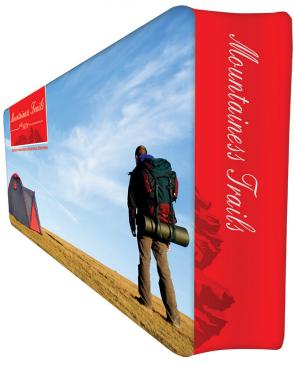

## **Product Features**

Introducing the new Icebox Fabric Display, a portable unlike anything you've ever seen. Your exhibitors will be in awe of it's mighty size! You'll need a friend to help you set it up, but don't let this giant dissuade you-it's completely toolless! Using the same framework as our line of Skybox Hanging Banners, set up is a snap! With push button snap locks, the tubes connect together. Use it vertically, stretching tall like a tower, or horizontally as a barrier. Fabric envelops the whole frame, and zips shut at the top, creating a soft, seamless look. Printed graphics available on front, back, and all 4 sides.

## **Graphic Specification**

215.5"W x 96.75"H