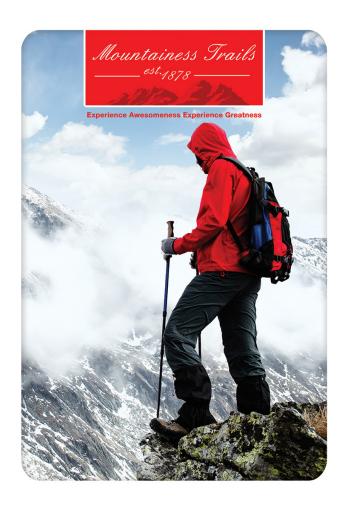

## **ICE BOX 10 X 15**



## **Product Features**

Introducing the new Icebox Fabric Display, a portable unlike anything you've ever seen. Your exhibitors will be in awe of it's mighty size! You'll need a friend to help you set it up, but don't let this giant dissuade you-it's completely toolless! Using the same framework as our line of Skybox Hanging Banners, set up is a snap! With push button snap locks, the tubes connect together. Use it vertically, stretching tall like a tower, or horizontally as a barrier. Fabric envelops the whole frame, and zips shut at the top, creating a soft, seamless look. Printed graphics available on front, back, and all 4 sides.

| bacity arra arr 1 braces      |                      |
|-------------------------------|----------------------|
| Display Dimension             | 120"W x