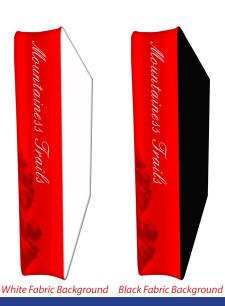

## **Product Features**

Introducing the new Icebox Fabric Display, a portable unlike anything you've ever seen. Your exhibitors will be in awe of it's mighty size! You'll need a friend to help you set it up, but don't let this giant dissuade you-it's completely toolless! Using the same framework as our line of Skybox Hanging Banners, set up is a snap! With push button snap locks, the tubes connect together. Use it vertically, stretching tall like a tower, or horizontally as a barrier. Fabric envelops the whole frame, and zips shut at the top, creating a soft, seamless look. Printed graphics available on front, back, and all 4 sides.

| bacity arra arr 1 braces      |                      |
|-------------------------------|----------------------|
| Display Dimension             | 120"W x 180"H x 18"D |
| <b>Graphic Material</b>       |                      |
| Stretch Fabric                |                      |
| Graphic Finishing             |                      |
| Hemmed                        |                      |
| Construction                  |                      |
| Aluminum Frame                |                      |
| Weights - Dimensions          |                      |
| Shipping Weight               | 37 lbs (Frame only)  |
| Shipping Dimensions           | 10" x 14" x 58"      |
| Package Includes              |                      |
| (20) Poles for Aluminum Frame |                      |
| (17) Connectors for Frame     |                      |
| (1) Nylon Travel Bag          |                      |
| (1) Stretch Fabric Graphic    |                      |
| (1) Conversion Kit            |                      |