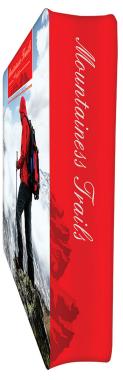

## **Product Features**

Introducing the new Icebox Fabric Display, a portable unlike anything you've ever seen. Your exhibitors will be in awe of it's mighty size! You'll need a friend to help you set it up, but don't let this giant dissuade you-it's completely toolless! Using the same framework as our line of Skybox Hanging Banners, set up is a snap! With push button snap locks, the tubes connect together. Use it vertically, stretching tall like a tower, or horizontally as a barrier. Fabric envelops the whole frame, and zips shut at the top, creating a soft, seamless look. Printed graphics available on front, back, and all 4 sides.

| bacity arra arr 1 braces      |                      |
|-------------------------------|----------------------|
| Display Dimension             | 120"W x 180"H x 18"D |
| <b>Graphic Material</b>       |                      |
| Stretch Fabric                |                      |
| Graphic Finishing             |                      |
| Hemmed                        |                      |
| Construction                  |                      |
| Aluminum Frame                |                      |
| Weights - Dimensions          |                      |
| Shipping Weight               | 37 lbs (Frame only)  |
| Shipping Dimensions           | 10" x 14" x 58"      |
| Package Includes              |                      |
| (20) Poles for Aluminum Frame |                      |
| (17) Connectors for Frame     |                      |
| (1) Nylon Travel Bag          |                      |
| (1) Stretch Fabric Graphic    |                      |
| (1) Conversion Kit            |                      |