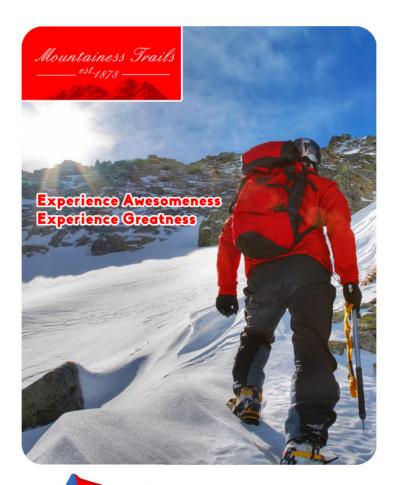

## **Product Features**

Introducing the new Icebox Fabric Display, a portable unlike anything you've ever seen. Your exhibitors will be in awe of it's mighty size! You'll need a friend to help you set it up, but don't let this giant dissuade you-it's completely toolless! Using the same framework as our line of Skybox Hanging Banners, set up is a snap! With push button snap locks, the tubes connect together. Use it vertically, stretching tall like a tower, or horizontally as a barrier. Fabric envelops the whole frame, and zips shut at the top, creating a soft, seamless look. Printed graphics available on front, back, and all 4 sides.