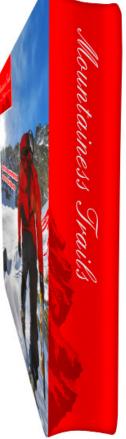

## **Product Features**

Introducing the new Icebox Fabric Display, a portable unlike anything you've ever seen. Your exhibitors will be in awe of it's mighty size! You'll need a friend to help you set it up, but don't let this giant dissuade you-it's completely toolless! Using the same framework as our line of Skybox Hanging Banners, set up is a snap! With push button snap locks, the tubes connect together. Use it vertically, stretching tall like a tower, or horizontally as a barrier. Fabric envelops the whole frame, and zips shut at the top, creating a soft, seamless look. Printed graphics available on front, back, and all 4 sides.

## **Graphic Specification**

133"W x 120"H

(1) Nylon Travel Bag (1) Stretch Fabric Graphic

Black Fabric Background