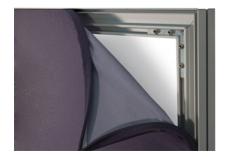

## **Product Features**

The Comet Fabric Frame System is the perfect blend of class and versatility, great for the retail environment. The sleek, silver frames, available in various widths and heights, create a sophisticated look for your fabric graphic. With the rubber beading edge, simply push the graphics into the frame's recessed grooves to install. remove graphic and replace as current trends change. hang from the ceiling, affix to the wall, or stand on the floor using different accessories.