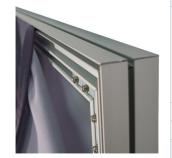

## **Product Features**

The Comet Fabric Frame System is the perfect blend of class and versatility, great for the retail environment. The sleek, silver frames, available in various widths and heights, create a sophisticated look for your fabric graphic. With the rubber beading edge, simply push the graphics into the frame's recessed grooves to install. remove graphic and replace as current trends change. hang from the ceiling, affix to the wall, or stand on the floor using different accessories.

| Display Dimension            | 20'W x 7.5'H       |
|------------------------------|--------------------|
| Graphic Size                 | 240"W x 90"H       |
| Graphic Material             |                    |
| Fabric                       |                    |
| Weights - Dimensions         |                    |
| Shipping Weight              | 76lbs (Frame Only) |
| Shipping Dimensions          | 68.5" x 13.5" x 8" |
| Package Includes             |                    |
| (12) Aluminum Frame sections |                    |
| (3) Center Support Bars      |                    |
| (10) Frame Connectors        |                    |
| (4) Corner Brackets          |                    |
| (4) Base Feet                |                    |
| (2) Travel Cases             |                    |
| (2) Tools                    |                    |