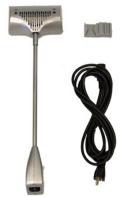

--------------------|--------------------|
| Graphic Size                 | 240"W x 90"H       |
| Graphic Material             |                    |
| Fabric                       |                    |
| Weights - Dimensions         |                    |
| Shipping Weight              | 76lbs (Frame Only) |
| Shipping Dimensions          | 68.5" x 13.5" x 8" |
| Package Includes             |                    |
| (12) Aluminum Frame sections |                    |
| (3) Center Support Bars      |                    |
| (10) Frame Connectors        |                    |
| (4) Corner Brackets          |                    |
| (4) Base Feet                |                    |
| (2) Travel Cases             |                    |
| (2) Tools                    |                    |





**Graphic Specification** 

240"W x 90"H

Optional Light set

Carry Case