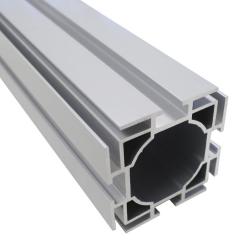

## **Specifications:**

- 54 mm wide aluminum profile
- Multi graphic display
- Accepts 12 mm keder

#### Frame Profile Side:

• 54 mm

#### **Linear Foot Weight:**

• 19.3 oz (Vertical) / 7.3 oz (Horizontal)

#### **Maximum Extrusion Length:**

• 202 in