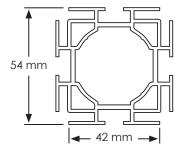

## **Specifications:**

- 54 mm wide aluminum profile
- Multi graphic display
- Accepts 12 mm keder

#### Frame Profile Side:

• 54 mm