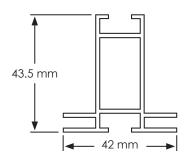

## **Specifications:**

- 54 mm wide aluminum profile
- Multi graphic display
- Accepts 12 mm keder

#### Frame Profile Side:

• 54 mm