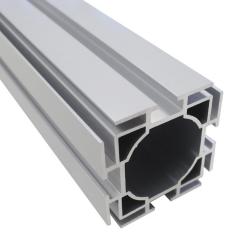

### **Specifications:**

- 54 mm wide aluminum profile
- Multi graphic display
- Accepts 12 mm keder

#### Frame Profile Side:

• 54 mm

#### **Linear Foot Weight:**

• 19.3 oz (Vertical) / 7.3 oz (Horizontal)

#### **Maximum Extrusion Length:**

• 202 in

# Minimum Extrusion Length:

• 12 in

#### **Length For Splits / Cuts In Extrusions:**

96 in Max