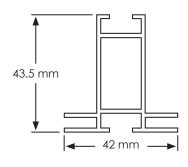

#### Frame Profile Side:

• 54 mm

#### **Linear Foot Weight:**

• 19.3 oz (Vertical) / 7.3 oz (Horizontal)