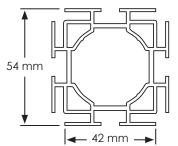

### **Specifications:**

- 54 mm wide aluminum profile
- Multi graphic display
- Accepts 12 mm keder

#### Frame Profile Side:

• 54 mm