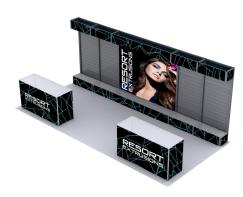

#### **Product Features**

Be in charge of your environment and give your space all that it needs with pine custom exhibit booths. Many design configurations allow you the freedom to add backwalls, rooms, doors, shelves, slatwalls, and frontline and backlit LED lighting. Whatever you product or service, pine booths lie at the intersection of creativity and Feng Shui. Bring exhibitors your way with pine—It's hard to ignore something original.

#### **Functions:**

- Backwall
- Backlit (Option)
- Custom Booth Layouts
- Rooms