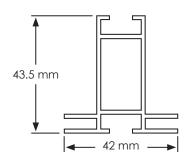

# Measurements

## Frame Profile Side:

• 54 mm

#### **Linear Foot Weight:**

• 19.3 oz (Vertical) / 7.3 oz (Horizontal)