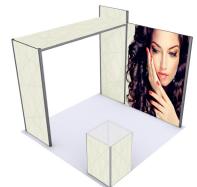

#### **Product Features**

Be in charge of your environment and give your space all that it needs with pine custom exhibit booths. Many design configurations allow you the freedom to add backwalls, rooms, doors, shelves, slatwalls, and frontline and backlit LED lighting. Whatever you product or service, pine booths lie at the intersection of creativity and Feng Shui. Bring exhibitors your way with pine—It's hard to ignore something original.

#### **Functions:**

- Backwall
- Backlit (Option)
- Custom Booth Layouts
- Rooms