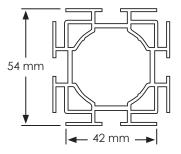

# **Specifications:**

- 54 mm wide aluminum profile
- Multi graphic display
- Accepts 12 mm keder

## Frame Profile Side:

• 54 mm