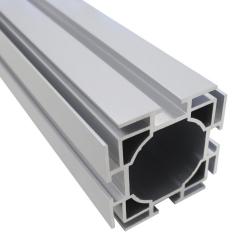

# **Specifications:**

- 54 mm wide aluminum profile
- Multi graphic display
- Accepts 12 mm keder

## Frame Profile Side:

• 54 mm