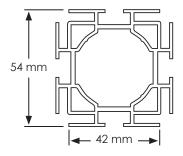

#### **Specifications:**

- 54 mm wide aluminum profile
- Multi graphic display
- Accepts 12 mm keder

#### Frame Profile Side:

• 54 mm