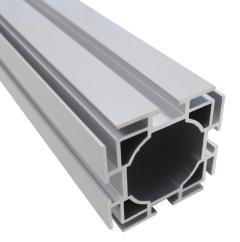

#### **Specifications:**

- 54 mm wide aluminum profile
- Multi graphic display
- Accepts 12 mm keder

#### Frame Profile Side:

• 54 mm

#### **Linear Foot Weight:**

• 19.3 oz (Vertical) / 7.3 oz (Horizontal)

#### **Maximum Extrusion Length:**

• 202 in

# Minimum Extrusion Length:

• 12 in

#### Length For Splits / Cuts In Extrusions:

• 96 in Max