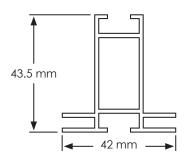

#### **Specifications:**

- 54 mm wide aluminum profile
- Multi graphic display
- Accepts 12 mm keder

#### Frame Profile Side:

• 54 mm