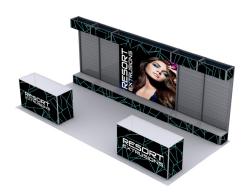

#### **Product Features**

Be in charge of your environment and give your space all that it needs with pine custom exhibit booths. Many design configurations allow you the freedom to add backwalls, rooms, doors, shelves, slatwalls, and frontline and backlit LED lighting. Whatever you product or service, Alpine booths lie at the intersection of creativity and Feng Shui. Bring exhibitors your way with pine—It's hard to ignore something original.

#### **Functions:**

- Backwall
- Backlit (Option)
- Custom Booth Layouts
- Rooms