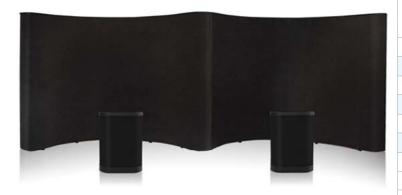

## EAGLE 20FT POP UP DISPLAY GRAPHIC PACKAGE

The box represents 20'x10' booth.

#### **Product Features**

The Eagle Pop Up Display, a trade show classic, comes with everything you need to effectively promote your product. Designed specifically to fit 10ft. trade show booths, the straightforward look of the Eagle gives a professional presentation. Expand the geometric aluminum frame, click locking mechanisms into place, and hang the graphic panels to complete set up. various styles and sizes available up to 20ft wide. Choose from PvC or laminate material.