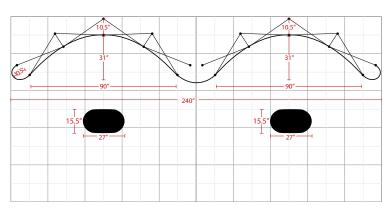

#### **Fabric Panel Color Options**

**Coal** PMS Black c

**Silver** PMS 423c

10,5°

31"

31"

240"

15,5"

127"

1 27"

The box represents 20' x 10' booth.