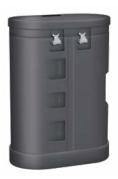

#### **Weights - Dimensions**

| Shipping Weight     | Two cases (95 lbs each)          |
|---------------------|----------------------------------|
| Shipping Dimensions | Two boxes (40" x 28" x 18" each) |

#### **Weights - Dimensions**

| Shipping Weight     | Two boxes (95 lbs each)          |
|---------------------|----------------------------------|
| Shipping Dimensions | Two boxes (40" x 28" x 18" each) |