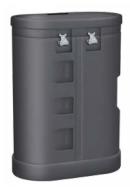

#### **Weights - Dimensions**

| Shipping Weight     | Two cases (95 lbs each)          |
|---------------------|----------------------------------|
| Shipping Dimensions | Two boxes (40" x 28" x 18" each) |

#### **Package Includes**

(2) Aluminum frame w/bag

(34) Silver channel bars

(2) Podium case w/lid

(4) 150 watt halogen lights

(2) Instruction sheet

(2) Lid fabric

(2) Podium wrap

#### **Weights - Dimensions**

| Shipping Weight     | Two boxes (95 lbs each)          |
|---------------------|----------------------------------|
| Shipping Dimensions | Two boxes (40" x 28" x 18" each) |

#### **Package Includes**

- (2) Aluminum frame w/bag
- (34) Silver channel bars
- (2) Podium case w/lid
- (4) 150 watt halogen lights
- (2) Instruction sheet
- (2) Lid fabric
- (2) Podium wrap
- (8) Black channel bars
- (2) Repair kit
- (8) Graphic center panels
- (1) Graphic end panel
- (2) Fabric end panels
- (2) Channel bar bag

#### **Package Includes**

- (2) Aluminum frame w/bag
- (34) Silver channel bars
- (2) Podium case w/lid
- (4) 150 watt halogen lights
- (2) Instruction sheet
- (2) Lid fabric
- (2) Podium wrap
- (8) Black channel bars
- (2) Repair kit
- (8) Fabric center panels
- (3) Fabric end panels
- (2) Channel bar bag