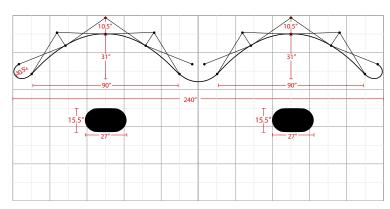

## EAGLE 20FT POP UP DISPLAY GRAPHIC PACKAGE

The box represents 20'x10' booth.

#### **Fabric Panel Color Options**

**Coal** PMS Black c

**Silver** PMS 423c

10,5°

31"

31"

240"

15,5"

127"

1 27"

The box represents 20' x 10' booth.