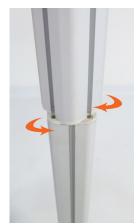

## **Product Features**

introducing the all new mountain twistlock modular display, redesigned to be completely toolless. Replicated to keep the striking look of the classic, the mountain twistlock is much easier to set up and 50% faster. Simply, twist the pieces together to lock into place, and untwist to disassemble. the mountain twistlock is available in size 10ft., 13ft., and 20ft. and is fully customizable, making it the perfect modular back wall display. did we mention it's toolless?