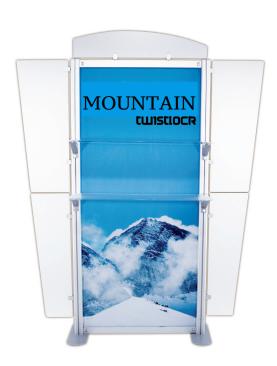

## **MOUNTAIN TWISTLOCK RACK**

## **Product Features**

introducing the all new mountain twistlock modular display, redesigned to be completely toolless. Replicated to keep the striking look of the classic, the mountain twistlock is much easier to set up and 50% faster. Simply, twist the pieces together to lock into place, and untwist to disassemble. the mountain twistlock is available in size 10ft., 13ft., and 20ft. and is fully customizable, making it the perfect modular back wall display. did we mention it's toolless?