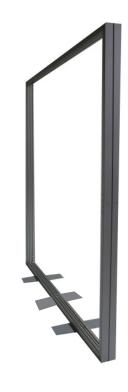

#### Construction

Aluminum Framework

Steel Feet

## **Package Includes**

Frame pieces (qty 12)

Straight frame connectors (qty 7)

L bracket frame connectors (qty 4)

Feet (qty 3)

Bolts for feet (qty 12)

Vertical support beams (qty 6)

La Caja Case (qty 2)