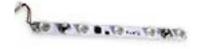

graphics are printed on our Backlit Display Fabric. A rubber strip will be sewn into the edge of the graphic and makes for easy installation into the frame. The rubber strip is about 1/4" and will not be seen when placed on frames.

#### Construction

Aluminum Framework

Steel Feet

# **Weights - Dimensions**

| Shipping Weight     | Box 1: 96 lbs<br>Box 2: 91 lbs                     |
|---------------------|----------------------------------------------------|
| Shipping Dimensions | Box 1: 67" x18" x 11.5"<br>Box 2: 67" x18" x 11.5" |

## **Package Includes**

Frame pieces (qty 12)

Straight frame connectors (qty 7)

L bracket frame connectors (qty 4)

Feet (qty 3)

Bolts for feet (qty 12)

Vertical support beams (qty 6)

La Caja Case (qty 2)

Light Strip (qty 22) (1 transformers)









Light Strip La Caja Case x 2