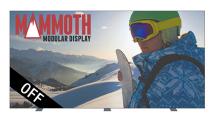

#### **Product Features**

Want more pizzazz for your exhibit? These Bear backlit displays are equipped with LED lights and transformers, secured to the inside of the frame, providing a luminescence to your graphic art. Already have a Bear? Get a conversion light kit to make it a backlit display.