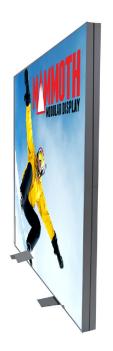

# **BEAR 16FT DISPLAY (LIGHT BOX)**

#### **Product Features**

Want more pizzazz for your exhibit? These Bear backlit displays are equipped with LED lights and transformers, secured to the inside of the frame, providing a luminescence to your graphic art. Already have a Bear? Get a conversion light kit to make it a backlit display.

#### Construction

Aluminum Framework

Steel Feet