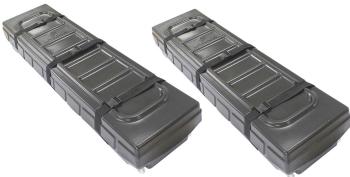

## **Package Includes**

Frame pieces (qty 12)

Straight frame connectors (qty 7)

L bracket frame connectors (qty 4)

Feet (qty 3)

Bolts for feet (qty 12)

Vertical support beams (qty 6)

La Caja Case (qty 2)