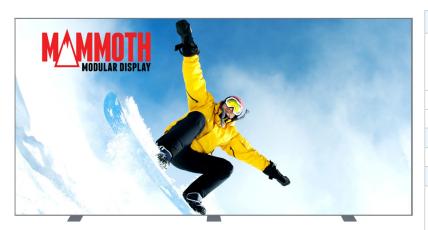

# **BEAR 16FT DISPLAY (LIGHT BOX)**

#### **Product Features**

Want more pizzazz for your exhibit? These Bear backlit displays are equipped with LED lights and transformers, secured to the inside of the frame, providing a luminescence to your graphic art. Already have a Bear? Get a conversion light kit to make it a backlit display.

| Display Dimension | 16"W x 7.8"H     |
|-------------------|------------------|
| Graphic Size      | 189.75" x 94.75" |
|                   |                  |

### **Graphic Material**

UV Backlit