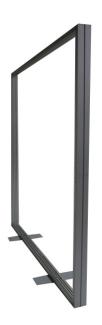

# Product Code: TRADESHOW-2166-2167

# **BEAR 10FT DISPLAY (LIGHT BOX)**





#### **Product Features**

Want more pizzazz for your exhibit? These Bear backlit displays are equipped with LED lights and transformers, secured to the inside of the frame, providing a luminescence to your graphic art. Already have a Bear? Get a conversion light kit to make it a backlit display.

| Display Dimension | 9.8'W x 7.8'H   |
|-------------------|-----------------|
| Graphic Size      | 120"W x 94.75"H |

#### **Graphic Material**

UV Backlit

### **Graphic Finishing**

Design graphic to the size and add an inch bleed around the perimeter. The graphics are printed on our Backlit Display Fabric. A rubber strip will be sewn into the edge of the graphic and makes for easy installation into the frame. The rubber strip is about 1/4" and will not be seen when placed on frames.

####