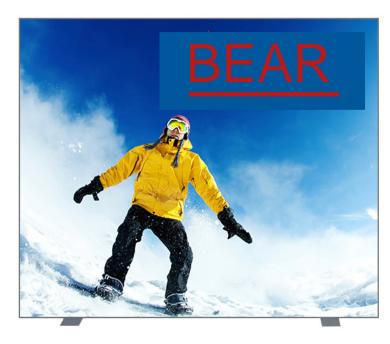

# **BEAR 10FT DISPLAY (LIGHT BOX)**

#### **Product Features**

Want more pizzazz for your exhibit? These Bear backlit displays are equipped with LED lights and transformers, secured to the inside of the frame, providing a luminescence to your graphic art. Already have a Bear? Get a conversion light kit to make it a backlit display.

| Display Dimension | 9.8'W x 7.8'H   |
|-------------------|-----------------|
| Graphic Size      | 120"W x 94.75"H |