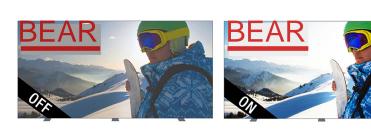

#### **Product Features**

Want more pizzazz for your exhibit? These Bear backlit displays are equipped with LED lights and transformers, secured to the inside of the frame, providing a luminescence to your graphic art. Already have a Bear? Get a conversion light kit to make it a backlit display.