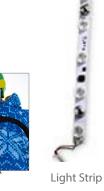

## **Weights - Dimensions**

| Shipping Weight | 114 lbs |
|-----------------|---------|
|                 |         |

Shipping Dimensions 67" x 18" x 11.5"

| Package Includes                      |
|---------------------------------------|
| Frame pieces (qty 8)                  |
| Straight frame connectors (qty 4)     |
| L bracket frame connectors (qty 4)    |
| Feet (qty 2)                          |
| Bolts for feet (qty 8)                |
| La Caja Case (qty 1)                  |
| Light Strip (gty 14) (1 transformers) |