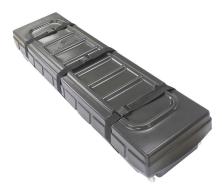

## **Weights - Dimensions**

| Shipping Weight | 114 lbs |
|-----------------|---------|
|                 |         |

Shipping Dimensions 67" x 18" x 11.5"

| Package Includes                      |
|---------------------------------------|
| Frame pieces (qty 8)                  |
| Straight frame connectors (qty 4)     |
| L bracket frame connectors (qty 4)    |
| Feet (qty 2)                          |
| Bolts for feet (qty 8)                |
| La Caja Case (qty 1)                  |
| Light Strip (gty 14) (1 transformers) |

La Caja Case