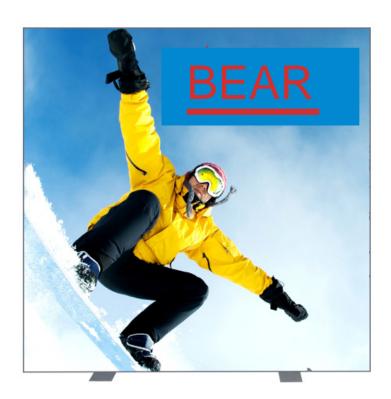

## **Product Features**

The Bear Fabric Frame System is the perfect blend of class and versatility. The edges of the fabric press into the frame making graphic installation and change out simple. Available in various width and height configurations as well as double sided display. Floor, ceiling, and all mounted display is possible with the use of optional accessories.

| Display Dimension | 7.8'W x 7.8'H   |
|-------------------|-----------------|
| Graphic Size      | 94.75" W x 95"H |
|                   |                 |

## **Graphic Material**

Deco Fabric