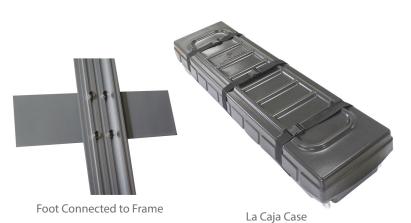

## **Package Includes**

Frame pieces (qty 8)

Straight frame connectors (qty 4)

L bracket frame connectors (qty 4)

Feet (qty 2)

Bolts for feet (qty 8)

Case (qty 1)