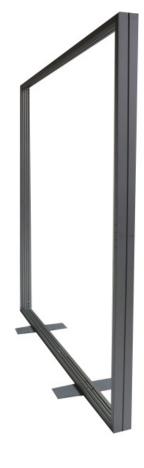

#### Construction

Aluminum Framework

Steel Feet

## **Package Includes**

Frame pieces (qty 8)

Straight frame connectors (qty 4)

L bracket frame connectors (qty 4)

Feet (qty 2)

Bolts for feet (qty 8)

Case (qty 1)