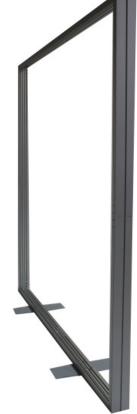

#### Construction

Aluminum Framework

Steel Feet

## **Package Includes**

Frame pieces (qty 8)

Straight frame connectors (qty 4)

L bracket frame connectors (qty 4)

Feet (qty 2)

Bolts for feet (qty 8)

La Caja Case (qty 1)

Light Strip (qty 12) (1 transformers)