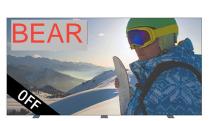

#### **Product Features**

Want more pizzazz for your exhibit? These Bear backlit displays are equipped with LED lights and transformers, secured to the inside of the frame, providing a luminescence to your graphic art. Already have a Bear? Get a conversion light kit to make it a backlit display.