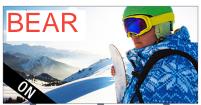

#### **Product Features**

Want more pizzazz for your exhibit? These Bear backlit displays are equipped with LED lights and transformers, secured to the inside of the frame, providing a luminescence to your graphic art. Already have a Bear? Get a conversion light kit to make it a backlit display.