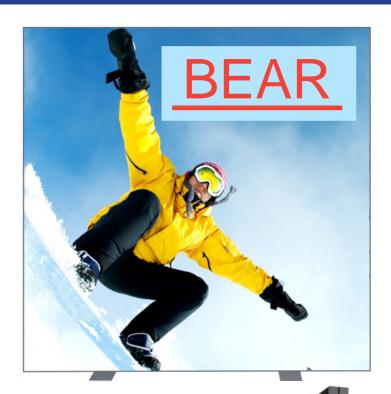

# **BEAR 8FT DISPLAY (LIGHT BOX)**

#### **Product Features**

Want more pizzazz for your exhibit? These Bear backlit displays are equipped with LED lights and transformers, secured to the inside of the frame, providing a luminescence to your graphic art. Already have a Bear? Get a conversion light kit to make it a backlit display.

| Display Dimension | 7.8'W x 7.8'H   |
|-------------------|-----------------|
| Graphic Size      | 95"W x 94.875"H |