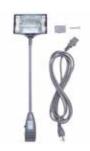

# AVAILABLE ACCESSORIES Rebel Light (Black or Silver) Rebel LED Light (Black or Silver)

Plastic hooks

\*Package includes padded nylon travel bag