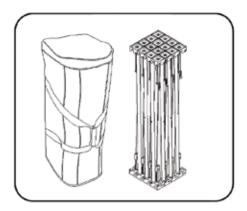

#### Frame Assembly

1. Remove frame from bag.

2. Expand frame by pulling outward.

3. Make sure velcro strips are facing up.

4. Push together all locks on frame to connect.