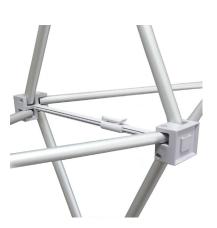

#### Frame Assembly

1. Remove frame from bag.

2. Expand frame by pulling outward.

3. Make sure velcro strips are facing up.

4. Push together all locks on frame to connect.

If needed, adjust graphic for maximum tautness. Secure end caps to complete.

\*Note - To avoid damage, disconnect end caps and all hooks before collapsing frame. Graphic can remain on frame during storage.