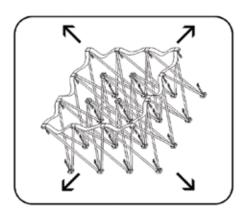

#### Frame Assembly

1. Remove frame from bag.

2. Expand frame by pulling outward.

3. Make sure velcro strips are facing up.

4. Push together all locks on frame to connect.