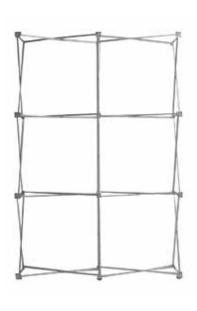

# **PARTS LIST**

(Qty 1) 5' x 7.5' Rebel Frame (with pre-installed graphic)

(Qty 1) 5' x 7.5' Rebel Bag

#### Frame Assembly

1. Remove frame from bag.

2. Expand frame by pulling outward.

3. Make sure velcro strips are facing up.

4. Push together all locks on frame to connect.