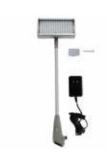

# AVAILABLE ACCESSORIES Rebel Light (Black or Silver) Rebel LED Light (Black or Silver)

Plastic hooks

\*Package includes padded nylon travel bag