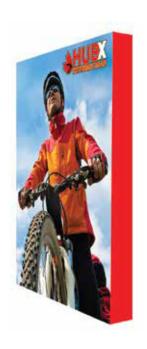

## REBEL 5' X 7.5' STRAIGHT

Rebel Light Black UL Listed (Optional)

Rebel LED Light Black UL Listed (Optional)

Rebel Light Silver UL Listed (Optional)

Rebel LED Light Silver UL Listed (Optional)

#### PRODUCT DESCRIPTION

The Rebel Fabric Pop Up is the perfect display on the go and is ready in minutes. The lightweight aluminum alloy frame locks in place using plastic hooks. Attach the graphic to the frame with hook and loop fasteners. Interchangeable graphics make it a versatile choice. Easily collapse the frame with front graphic attached and stow in your carry bag.

| DISPLAY DIMENSIONS | 60"W x 90"H x 12"D |  |
|--------------------|--------------------|--|
| GRAPHIC SIZE       | 84.75"W x 88.75"H  |  |
| GRAPHIC MATERIAL   |                    |  |
| Stretch Fabric     |                    |  |