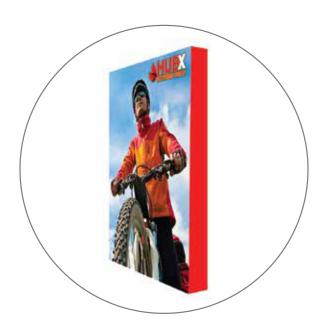

#### PRODUCT DESCRIPTION

The Rebel Fabric Pop Up is the perfect display on the go and is ready in minutes. The lightweight aluminum alloy frame locks in place using plastic hooks. Attach the graphic to the frame with hook and loop fasteners. Interchangeable graphics make it a versatile choice. Easily collapse the frame with front graphic attached and stow in your carry bag.

| DISPLAY DIMENSIONS | 60"W x 90"H x 12"D |  |
|--------------------|--------------------|--|
| GRAPHIC SIZE       | 84.75"W x 88.75"H  |  |
| GRAPHIC MATERIAL   |                    |  |
| Stretch Fabric     |                    |  |