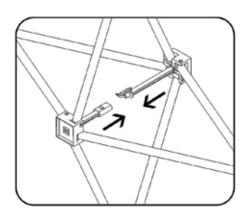

#### Frame Assembly

1. Remove frame from bag.

2. Expand frame by pulling outward.

3. Make sure velcro strips are facing up.

4. Push together all locks on frame to connect.