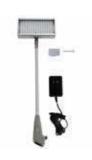

#### **AVAILABLE ACCESSORIES**

Rebel Light (Black or Silver) Rebel LED Light (Black or Silver)

The box represents 10'  $\times$  10' booth.

\*Package includes padded nylon travel bag