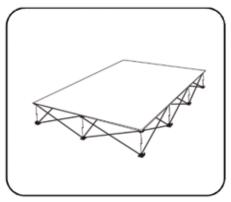

If needed, adjust graphic for maximum tautness. Secure end caps to complete.

\*Note - To avoid damage, disconnect end caps and all hooks before collapsing frame. Graphic can remain on frame during storage.