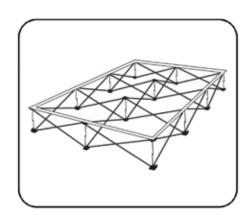

#### Frame Assembly

1. Remove frame from bag.

2. Expand frame by pulling outward.

3. Make sure velcro strips are facing up.

4. Push together all locks on frame to connect.