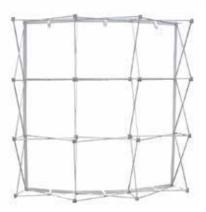

## REBEL 8 FT. CURVED

Rebel Light Black UL Listed (Optional)

Rebel Light Silver UL Listed (Optional)

Rebel LED Light Black UL Listed (Optional)

Rebel LED Light Silver UL Listed (Optional)

#### PRODUCT DESCRIPTION

The Rebel Fabric Pop Up is the perfect display on the go and is ready in minutes. The lightweight aluminum alloy frame locks in place using plastic hooks. Attach the graphic to the frame with hook and loop fasteners. Interchangeable graphics make it a versatile choice. Easily collapse the frame with front graphic attached and stow in your carry bag.

#### **DISPLAY CONSTRUCTION**

Aluminum frame, 2" Velcro (hook) strips, and plastic hooks.

## **PARTS LIST**

(Qty 1) 8ft Rebel Frame (with pre-installed graphic)

(Qty.1) 8ft Rebel Bag