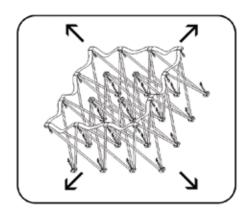

#### Frame Assembly

1. Remove frame from bag.

2. Expand frame by pulling outward.

3. Make sure velcro strips are facing up.

4. Push together all locks on frame to connect.