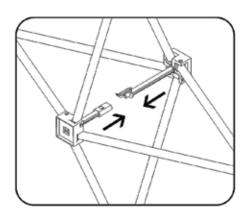

#### Frame Assembly

1. Remove frame from bag.

2. Expand frame by pulling outward.

3. Make sure velcro strips are facing up.

4. Push together all locks on frame to connect.