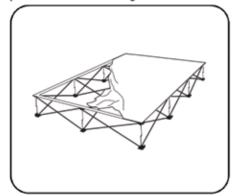

### **Graphic Installation**

Starting at one corner, attach velcro on the graphic to velcro on the frame.

Attach the rest of the graphic by working your way around the frame. Make sure graphic is pulled taut while attaching the velcro.

If needed, adjust graphic for maximum tautness. Secure end caps to complete.

\*Note - To avoid damage, disconnect end caps and all hooks before collapsing frame. Graphic can remain on frame during storage.