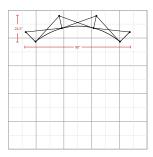

| DISPLAY DIMENSIONS | 91.5"W x 89"H x 22"D |
|--------------------|----------------------|
|--------------------|----------------------|

GRAPHIC SIZE 114"W x 88.5"H