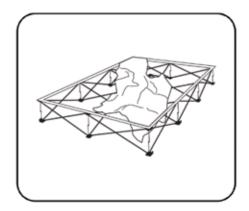

#### Frame Assembly

1. Remove frame from bag.

2. Expand frame by pulling outward.

3. Make sure velcro strips are facing up.

4. Push together all locks on frame to connect.