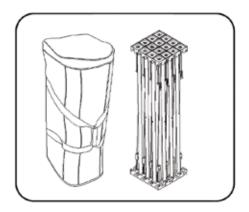

#### PRODUCT DESCRIPTION

The Rebel Fabric Pop Up is the perfect display on the go and is ready in minutes. The lightweight aluminum alloy frame locks in place using plastic hooks. Attach the graphic to the frame with hook and loop fasteners. Interchangeable graphics make it a versatile choice. Easily collapse the frame with front graphic attached and stow in your carry bag.

## **PARTS LIST**

(Qty 1) 8ft Rebel Frame (with pre-installed graphic)

(Qty.1) 8ft Rebel Bag