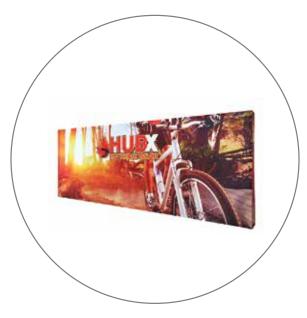

## **REBEL 20 FT. STRAIGHT**

Rebel Light Black UL Listed (Optional)

Rebel Light Silver UL Listed (Optional)

Rebel LED Light Black UL Listed (Optional)

Rebel LED Light Silver UL Listed (Optional)

#### PRODUCT DESCRIPTION

The Rebel Fabric Pop Up is the perfect display on the go and is ready in minutes. The lightweight aluminum alloy frame locks in place using plastic hooks. Attach the graphic to the frame with hook and loop fasteners. Interchangeable graphics make it a versatile choice. Easily collapse the frame with front graphic attached and stow in your carry bag.

| DISPLAY DIMENSIONS | 240"W x 89"H x 12"D |
|--------------------|---------------------|
| GRAPHIC SIZE       | 256.5"W x 89"H      |