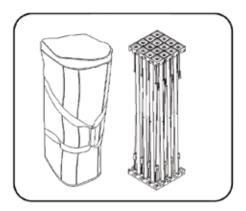

#### PRODUCT DESCRIPTION

The Rebel Fabric Pop Up is the perfect display on the go and is ready in minutes. The lightweight aluminum alloy frame locks in place using plastic hooks. Attach the graphic to the frame with hook and loop fasteners. Interchangeable graphics make it a versatile choice. Easily collapse the frame with front graphic attached and stow in your carry bag.

## **PARTS LIST**

(Qty 1) 20ft Rebel Frame (with pre-installed graphic)

(Qty 1) 20ft Rebel Bag

### Frame Assembly

1. Remove frame from bag.

2. Expand frame by pulling outward.

3. Make sure velcro strips are facing up.

4. Push together all locks on frame to connect.