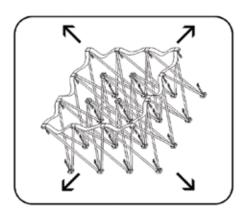

### Frame Assembly

1. Remove frame from bag.

2. Expand frame by pulling outward.

3. Make sure velcro strips are facing up.

4. Push together all locks on frame to connect.