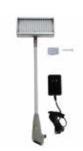

#### **AVAILABLE ACCESSORIES**

Rebel Light (Black or Silver) Rebel LED Light (Black or Silver)

\*Package includes padded nylon travel bag