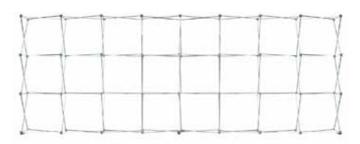

## **REBEL 20 FT. STRAIGHT**

Rebel Light Black UL Listed (Optional)

Rebel Light Silver UL Listed (Optional)

Rebel LED Light Black UL Listed (Optional)

Rebel LED Light Silver UL Listed (Optional)

#### PRODUCT DESCRIPTION

The Rebel Fabric Pop Up is the perfect display on the go and is ready in minutes. The lightweight aluminum alloy frame locks in place using plastic hooks. Attach the graphic to the frame with hook and loop fasteners. Interchangeable graphics make it a versatile choice. Easily collapse the frame with front graphic attached and stow in your carry bag.

#### **DISPLAY CONSTRUCTION**

Aluminum frame, 2" Velcro (hook) strips, and plastic hooks.