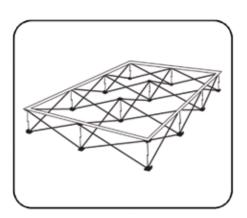

### Frame Assembly

1. Remove frame from bag.

2. Expand frame by pulling outward.

3. Make sure velcro strips are facing up.

4. Push together all locks on frame to connect.