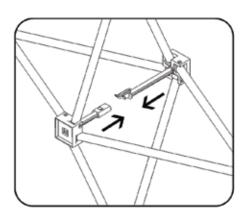

### Frame Assembly

1. Remove frame from bag.

2. Expand frame by pulling outward.

3. Make sure velcro strips are facing up.

4. Push together all locks on frame to connect.