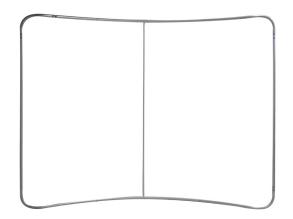

#### **Product Features**

Sleek and easy, our tension fabric systems are a great alternative to standard backwall displays. Quickly assembled in just 5 minutes, slide the tubes together to make the frame and lock in place with a push button snap. Then, simply pull the pillowcase-like graphic over the frame and zip it shut. The zipper, hidden from view, tightens the stretch fabric beautifully displaying your images. Disassembled, the lightweight frame and graphic fits inside a compact silver bag. The Snap Tube is available in 5 sizes and different styles. Quantity Prices are also available on our website.

| Display Dimension                                  | 120"W x 89"H |  |
|----------------------------------------------------|--------------|--|
| Graphic Size                                       | 124"W x 91"H |  |
| Graphic Material                                   |              |  |
| Stretch Fabric                                     |              |  |
| Graphic Finishing                                  |              |  |
| Sewn on the left, bottom, right and zipper on top. |              |  |
| Construction                                       |              |  |
| Aluminum Frame                                     |              |  |
| Weights Dimensions                                 |              |  |