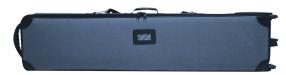

## Weights - Dimensions

| Shipping Weight     | 32 lbs          |
|---------------------|-----------------|
| Shipping Dimensions | 53" x 13 " x 8" |
|                     |                 |

### **Graphic Specification**

124"W x 91"H

Travel bag is included.

Snap Tube Silver Bag with wheels

47"Wx 10"H x 5"D (8 lbs)