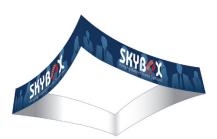

## **HANGING BANNER 12FT CURVED SQUARE 60IN**

Outside Graphic - White Back Fabric

Outside Graphic - Black Back Fabric

Inside & Outside Graphic

## **Product Features**

The Fabric Hanging Banner is a must have at your next trade show. These extra large hanging banners are produced from high quality fabric and enable you to be seen from practically anywhere at your trade show. Available in round, square, and triangle configurations as well as numerous sizes, there is a Hanging Banner that would suit almost any situation. This particular model is 12ft wide and 60ft tall. Includes soft carry bag.