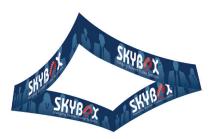

## **HANGING BANNER 12FT CURVED SQUARE 60IN**

Outside Graphic - White Back Fabric

Outside Graphic - Black Back Fabric

Inside & Outside Graphic

## **Product Features**

The Fabric Hanging Banner is a must have at your next trade show. These extra large hanging banners are produced from high quality fabric and enable you to be seen from practically anywhere at your trade show. Available in round, square, and triangle configurations as well as numerous sizes, there is a Hanging Banner that would suit almost any situation. This particular model is 12ft wide and 60ft tall. Includes soft carry bag.