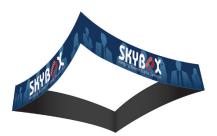

## **HANGING BANNER 12FT CURVED SQUARE 60IN**

Outside Graphic - White Back Fabric

Outside Graphic - Black Back Fabric

Inside & Outside Graphic

## **Product Features**

The Fabric Hanging Banner is a must have at your next trade show. These extra large hanging banners are produced from high quality fabric and enable you to be seen from practically anywhere at your trade show. Available in round, square, and triangle configurations as well as numerous sizes, there is a Hanging Banner that would suit almost any situation. This particular model is 12ft wide and 60ft tall. Includes soft carry bag.