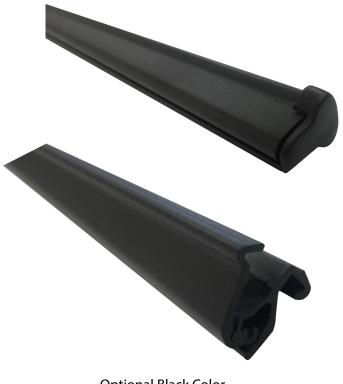

## **Product Features**

Perfect for retail, hang in store windows or anywhere inside. Aluminum Kingstep clamp bar on top and bottom holds graphic in place. Included hooks attach to top bar. Single-sided custom graphic on Super Flat Vinyl or Banner Fabric. Widths vary from 3ft to 7ft and graphic heights from 2ft to 10ft. The clamp bars are available in silver or black. (Hanging wire and ceiling hooks not included)

**Optional Black Color**