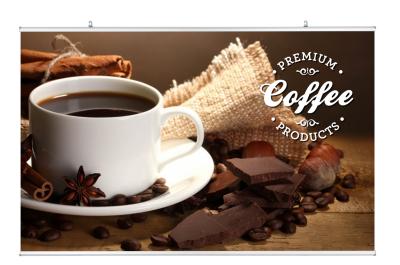

## **Product Features**

Perfect for retail, hang in store windows or anywhere inside. Aluminum Kingstep clamp bar on top and bottom holds graphic in place. Included hooks attach to top bar. Single-sided custom graphic on Super Flat Vinyl or Banner Fabric. Widths vary from 3ft to 7ft and graphic heights from 2ft to 10ft. The clamp bars are available in silver or black. (Hanging wire and ceiling hooks not included)