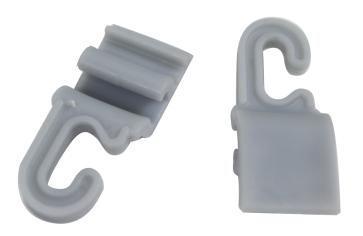

| Graphic heights            | 2' to 10'                                                                     |                       |
|----------------------------|-------------------------------------------------------------------------------|-----------------------|
| Construction               |                                                                               |                       |
| Aluminum Clamp Bars        |                                                                               | Plastic Hanging Hooks |
| Plastic End Caps           |                                                                               |                       |
| Weights - Dimensions       |                                                                               |                       |
| Shipping Weight            | No Graphic: 2 lbs<br>With Graphic: Varies (based off graphic<br>size)         |                       |
| Shipping Dimensions        | No Graphic: 4" x 4" x 84"<br>With Graphic: Varies (based off graphic<br>size) |                       |
| Package Includes           |                                                                               |                       |
| Top Clamp Bar w/endcaps    |                                                                               | Hanging Hooks         |
| Bottom Clamp Bar w/endcaps |                                                                               |                       |
| Applications               |                                                                               |                       |
| Window Display             |                                                                               | Indoor Display        |