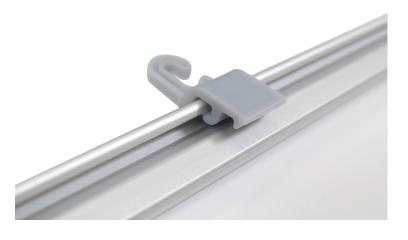

## **Product Features**

Perfect for retail, hang in store windows or anywhere inside. Aluminum Kingstep clamp bar on top and bottom holds graphic in place. Included hooks attach to top bar. Single-sided custom graphic on Super Flat Vinyl or Banner Fabric. Widths vary from 3ft to 7ft and graphic heights from 2ft to 10ft. The clamp bars are available in silver or black. (Hanging wire and ceiling hooks not included)

| Graphic heights            | 2' to 10'                                                                     |                       |
|----------------------------|-------------------------------------------------------------------------------|-----------------------|
| Construction               |                                                                               |                       |
| Aluminum Clamp Bars        |                                                                               | Plastic Hanging Hooks |
| Plastic End Caps           |                                                                               |                       |
| Weights - Dimensions       |                                                                               |                       |
| Shipping Weight            | No Graphic: 2 lbs<br>With Graphic: Varies (based off graphic<br>size)         |                       |
| Shipping Dimensions        | No Graphic: 4" x 4" x 84"<br>With Graphic: Varies (based off graphic<br>size) |                       |
| Package Includes           |                                                                               |                       |
| Top Clamp Bar w/endcaps    |                                                                               | Hanging Hooks         |
| Bottom Clamp Bar w/endcaps |                                                                               |                       |
| Applications               |                                                                               |                       |
| Window Display             |                                                                               | Indoor Display        |