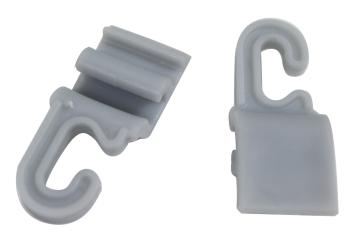

## **Product Features**

Perfect for retail, hang in store windows or anywhere inside. Aluminum Kingstep clamp bar on top and bottom holds graphic in place. Included hooks attach to top bar. Single-sided custom graphic on Super Flat Vinyl or Banner Fabric. Widths vary from 3ft to 7ft and graphic heights from 2ft to 10ft. The clamp bars are available in silver or black. (Hanging wire and ceiling hooks not included)

| Graphic heights            | 2' to 10'                                                                     |                       |
|----------------------------|-------------------------------------------------------------------------------|-----------------------|
| Construction               |                                                                               |                       |
| Aluminum Clamp Bars        |                                                                               | Plastic Hanging Hooks |
| Plastic End Caps           |                                                                               |                       |
| Weights - Dimensions       |                                                                               |                       |
| Shipping Weight            | No Graphic: 2 lbs<br>With Graphic: Varies (based off graphic<br>size)         |                       |
| Shipping Dimensions        | No Graphic: 4" x 4" x 60"<br>With Graphic: Varies (based off graphic<br>size) |                       |
| Package Includes           |                                                                               |                       |
| Top Clamp Bar w/endcaps    |                                                                               | Hanging Hooks         |
| Bottom Clamp Bar w/endcaps |                                                                               |                       |
| Applications               |                                                                               |                       |
| Window Display             |                                                                               | Indoor Display        |