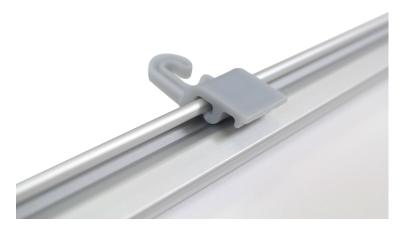

## **Product Features**

Perfect for retail, hang in store windows or anywhere inside. Aluminum Kingstep clamp bar on top and bottom holds graphic in place. Included hooks attach to top bar. Single-sided custom graphic on Super Flat Vinyl or Banner Fabric. Widths vary from 3ft to 7ft and graphic heights from 2ft to 10ft. The clamp bars are available in silver or black. (Hanging wire and ceiling hooks not included)

| Graphic heights            | 2' to 10'                                                                     |                       |
|----------------------------|-------------------------------------------------------------------------------|-----------------------|
| Construction               |                                                                               |                       |
| Aluminum Clamp Bars        |                                                                               | Plastic Hanging Hooks |
| Plastic End Caps           |                                                                               |                       |
| Weights - Dimensions       |                                                                               |                       |
| Shipping Weight            | No Graphic: 2 lbs<br>With Graphic: Varies (based off graphic<br>size)         |                       |
| Shipping Dimensions        | No Graphic: 4" x 4" x 60"<br>With Graphic: Varies (based off graphic<br>size) |                       |
| Package Includes           |                                                                               |                       |
| Top Clamp Bar w/endcaps    |                                                                               | Hanging Hooks         |
| Bottom Clamp Bar w/endcaps |                                                                               |                       |
| Applications               |                                                                               |                       |
| Window Display             |                                                                               | Indoor Display        |