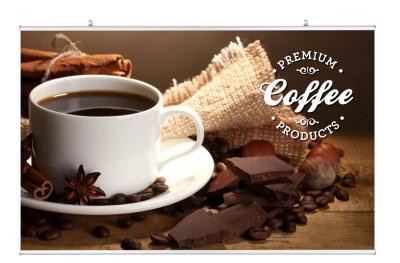

## **5FT HANGING CLAMP BAR WITH HOOKS**

## **Product Features**

Perfect for retail, hang in store windows or anywhere inside. Aluminum Kingstep clamp bar on top and bottom holds graphic in place. Included hooks attach to top bar. Single-sided custom graphic on Super Flat Vinyl or Banner Fabric. Widths vary from 3ft to 7ft and graphic heights from 2ft to 10ft. The clamp bars are available in silver or black. (Hanging wire and ceiling hooks not included)