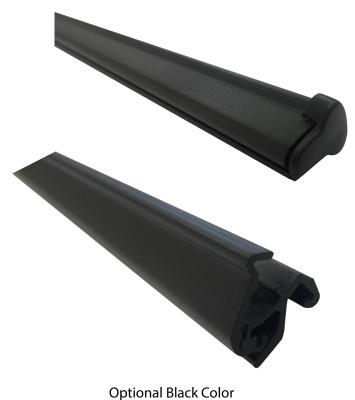

## **Product Features**

Perfect for retail, hang in store windows or anywhere inside. Aluminum Kingstep clamp bar on top and bottom holds graphic in place. Included hooks attach to top bar. Single-sided custom graphic on Super Flat Vinyl or Banner Fabric. Widths vary from 3ft to 7ft and graphic heights from 2ft to 10ft. The clamp bars are available in silver or black. (Hanging wire and ceiling hooks not included)