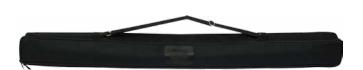

### **Package Includes**

Bolt Bag Included

Clamp Bar

# **Graphic Specification**

23.5"W x 84"H

**Bolt Bag (included)** 

Size: 50" x 4.5" x 2.5"