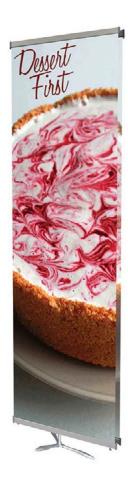

### **Product Features**

The double-sided banner stand is designed for a contemporary graphic presentation. The stand is lightweight and easy to travel with. The adjustable height enables a wide range of graphic possibilities.

# **Graphic Finishing**

The banner is attached to the top and bottom of the stand by a clamp bar. The stand has a 3-point base resembling a ninja star.

| Graphic Size | 23.5"W x 84"H |
|--------------|---------------|