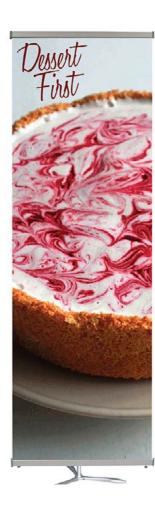

### **Product Features**

The double-sided banner stand is designed for a contemporary graphic presentation. The stand is lightweight and easy to travel with. The adjustable height enables a wide range of graphic possibilities.

# **Graphic Finishing**

The banner is attached to the top and bottom of the stand by a clamp bar. The stand has a 3-point base resembling a ninja star.

| Graphic Size | 23.5"W x 84"H |
|--------------|---------------|