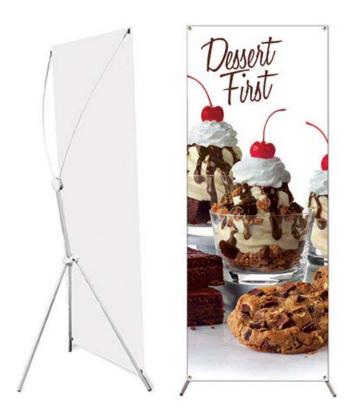

## HOPPER ADJUSTABLE BANNER STAND LARGE

Small Size: 6" x 44"

\*Optional Grasshopper Bag

## **Product Features**

The Hopper adjustable banner stand is constructed of sturdy aluminum. The stand has a gear mechanisim that swings high quality graphite poles out on the left and right side of the banner to form an X shape. This stand is light weight and weighs from 5 to 7 lbs. It is height and width adjustable and It has 4 hooks on each end of the X shape for very easy set up and take down. The stand has a durable latch adjustment for adjusting the height of the stand. Soft rubber feet give the stand a more finished and professional look. As the stand is height adjustable you can put tension on the graphite poles to give your banner a very tight, flat, clean look. The Hopper is available in three sizes.

Graphic Size | 59"W x 98"H

| Graphic Material                                      |                                           |
|-------------------------------------------------------|-------------------------------------------|
| Scrim Vinyl                                           |                                           |
| <b>Graphic Finishing</b>                              |                                           |
| 1" hem top and bottom, 4 corners grommets             |                                           |
| Construction                                          |                                           |
| Aluminum frame with plastic components and upper arms |                                           |
| Rubber feet                                           |                                           |
| Color Gray                                            |                                           |
| Weights - Dimensions                                  |                                           |
| Shipping Weight                                       | 5 lbs (stand only) 7 lbs (stand & banner) |
| Shipping Dimensions                                   | 60"x4"x4"                                 |
| Package Includes                                      |                                           |
| Grasshopper large                                     |                                           |
| Instruction sheet                                     |                                           |
| Optional Travel Bag                                   |                                           |

## **Graphic Specification**

59"W x 98"H