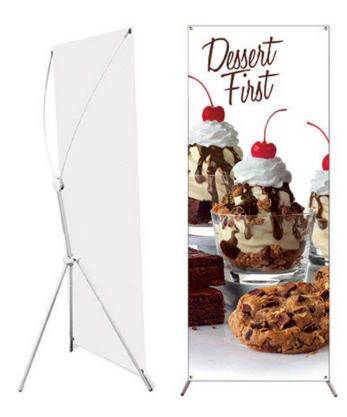

## **Product Features**

The Hopper adjustable banner stand is constructed of sturdy aluminum. The stand has a gear mechanisim that swings high quality graphite poles out on the left and right side of the banner to form an X shape. This stand is light weight and weighs from 4 to 6 lbs. It is height and width adjustable and It has 4 hooks on each end of the X shape for very easy set up and take down. The stand has a durable latch adjustment for adjusting the height of the stand. Soft rubber feet give the stand a more finished and professional look. As the stand is height adjustable you can put tension on the graphite poles to give your banner a very tight, flat, clean look. The Hopper is available in three sizes.

| Graphic Size                                          | 48"W x 86"H                               |
|-------------------------------------------------------|-------------------------------------------|
| Graphic Material                                      |                                           |
| Scrim Vinyl                                           |                                           |
| <b>Graphic Finishing</b>                              |                                           |
| 1" hem top and bottom, 4 corners grommets             |                                           |
| Construction                                          |                                           |
| Aluminum frame with plastic components and upper arms |                                           |
| Rubber feet                                           |                                           |
| Color Gray                                            |                                           |
| Weights - Dimensions                                  |                                           |
| Shipping Weight                                       | 4 lbs (stand only) 6 lbs (stand & banner) |
| Shipping Dimensions                                   | 48"x 4" x 4"                              |
| Package Includes                                      |                                           |
| Hopper medium                                         |                                           |
| Instructions                                          |                                           |