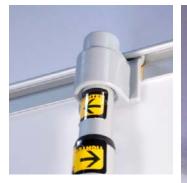

#### Construction

Aluminum base w/plastic end caps

Aluminum pole w/plastic hook connector

Plastic top w/ Hook & Loop (Velcro) bar.

Retractable base w/end caps

Telescopic pole

Top bar w/end caps or Hook & Loop (Velcro) bar.