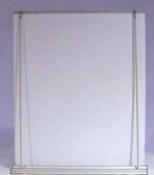

## **Product Features**

Durable and uniquely designed, this aluminum stand is the perfect combination of versatility, appeal, and affordability.

| Display Dimension | 60"W x 36" to 59"H |
|-------------------|--------------------|
| Graphic Size      | 60"W x 36" to 59"H |

## **Graphic Finishing**

Banner attaches to the top and bottom of stand by Hook & Loop (Velcro) bar. 6" bleed on bottom

#### **Graphic Specification**

60" W x 36" to 59" H (6" bleed on bottom)