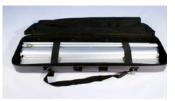

# Weights - Dimensions

| Shipping Weight                      | 24 lbs (stand only)   |
|--------------------------------------|-----------------------|
|                                      | 28 lbs (with graphic) |
| Shipping Dimensions                  | 64″ x 13″ x 6″        |
| Package Includes                     |                       |
| Kingstep travel bag (64" x 12" x 4") |                       |
| Retractable base w/end caps          |                       |