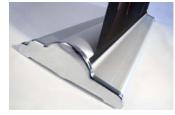

#### Construction

Aluminum base w/plastic end caps

Aluminum pole w/plastic hook connector

Plastic top w/ Hook & Loop (Velcro) bar.

Retractable base w/end caps

Telescopic pole

Top bar w/end caps or Hook & Loop (Velcro) bar.