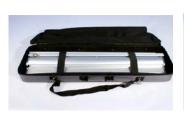

## **Package Includes**

Retractable base w/end caps

Telescopic pole

One top clamp bar w/ end caps or Hook & Loop (Velcro) bar.

Support Pole

Kingstep Travel bag (41" x 12" x 4")