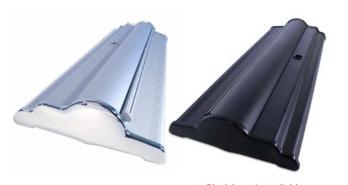

# KINGSTEP TABLETOP RETRACTABLE BANNER STAND 36"

Black base is available for 24" and 36"

#### Construction

Aluminum base w/plastic end caps

Aluminum pole w/plastic hook connector

Plastic top w/ Hook & Loop (Velcro) bar.